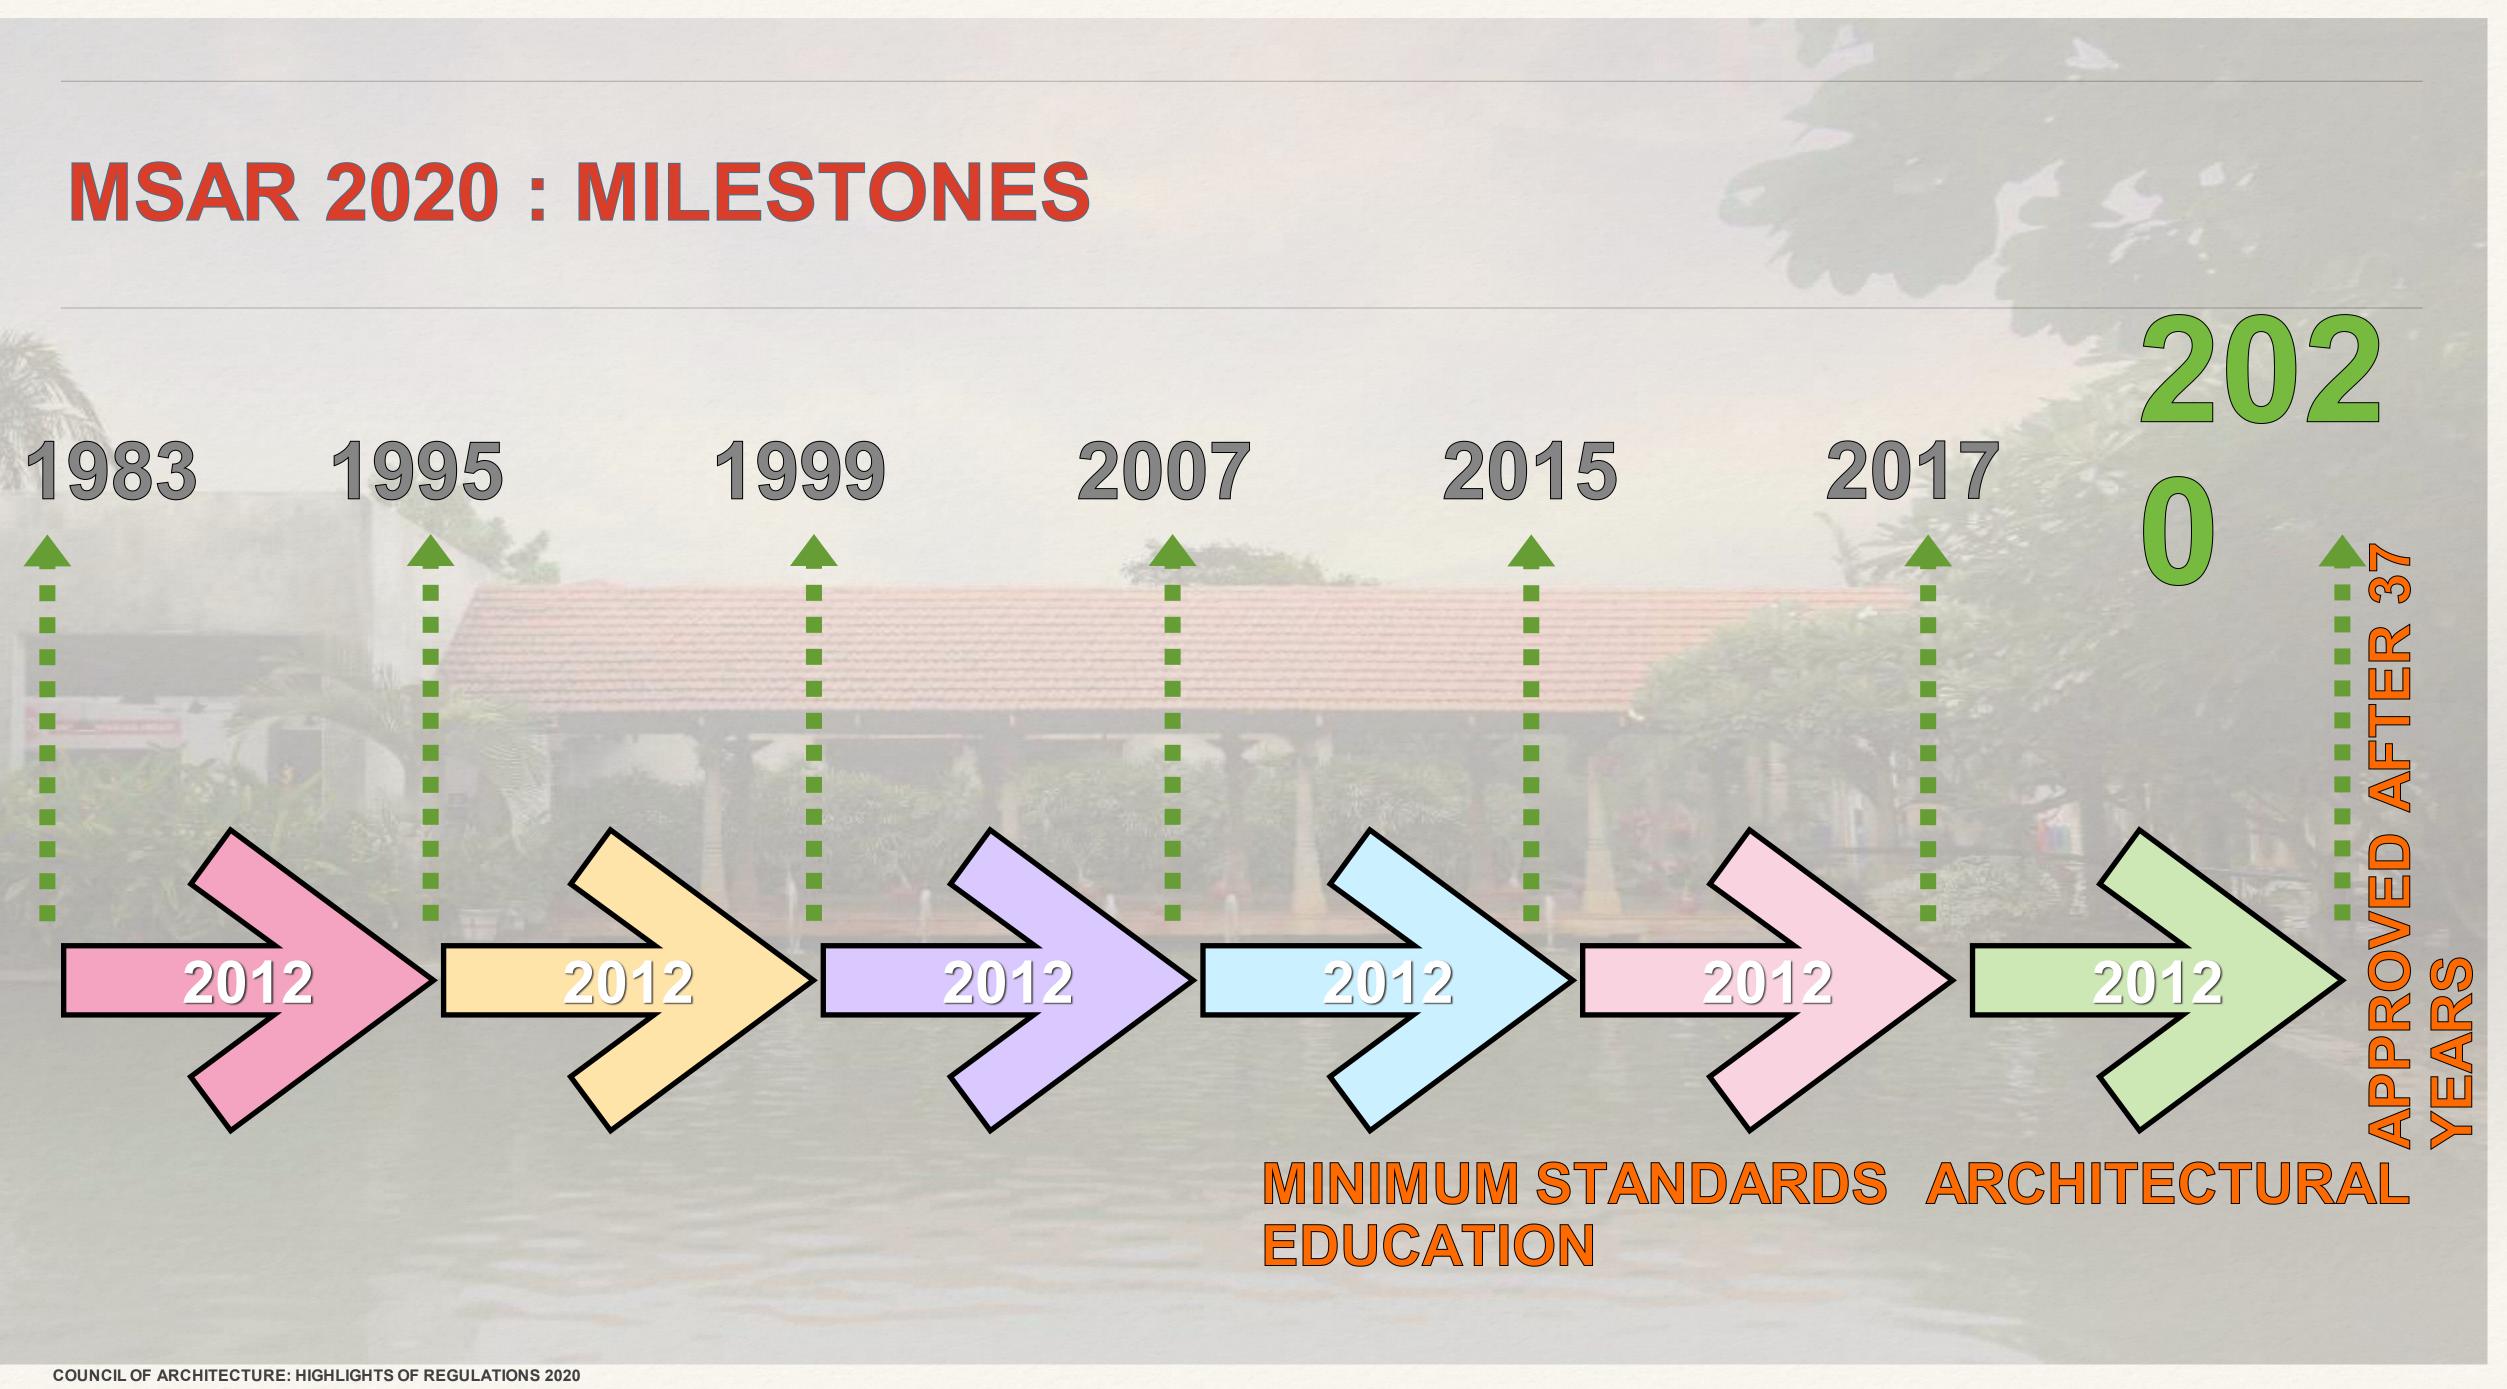

# COUNCIL OF ARCHITECTURE, MINIMUM STANDARDS OF ARCHITECTURAL EDUCATION REGULATIONS 2020

Stra.

MINISTRY OF EDUCATION, GOVT.OF INDIA

Al- La

**COUNCIL OF ARCHITECTURE** 







# **MSAR 2020 : CONSULTATIVE PROCESS**

# FOR REGULATIONS

#### SPECIAL COMMITTEE STAKE HOLDERS: INSTITUTIONS

was and the part that







# CHOICE BASED CREDIT SYSTEM INTRODUCED

## PRACTICAL HANDS ON TRAINING IN 8-9TH SEMESTER

## EXIT OPTION AT THE END OF 3 YEARS, UNIVERSITY CAN ALLOT AN APPROPRIATE DEGREE

## EXIT OPTION AT THE END OF 3 YEARS, UNIVERSITY CAN ALLOT AN APPROPRAITE DEGREE



## 50% PHYSICS, CHEMISTRY, MATHEMATICS + 50% AGGREGATE @ 10+2 : ELIGIBILITY

## 50% APTITUDE TEST + 50% 10+2 MARKS : ADMISSION

# **RESERVATION AS PER GOVERNMENT POLICY**

# SUPERNUMERARY QUOTA AS PER GOVERNMENT POLICY



# **STUDY TOURS: HISTORY, CULTURE, TRADITION, HERITAGE** COMPULSORY

## **STRESS ON HANDS ON LEARNING**

**MSAR 2020 : HIGHLIGHTS** 

## JURIES, PANEL DISCUSSIONS, QUALIFICATION O