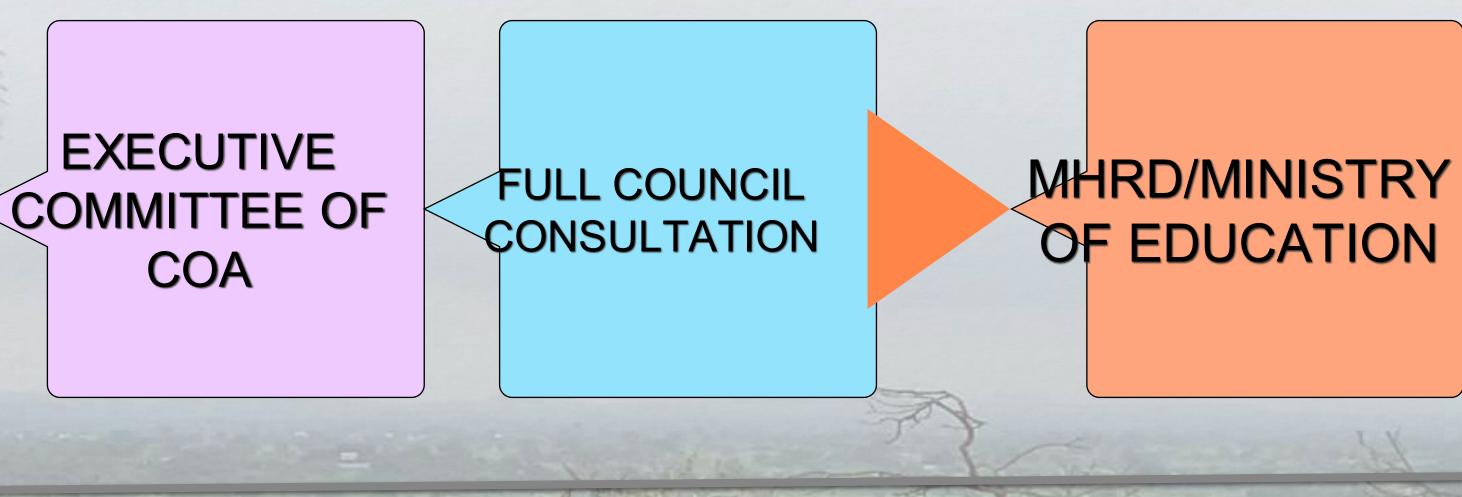

# **MSAR 2020 : CONSULTATIVE PROCESS**

# FOR REGULATIONS

#### SPECIAL COMMITTEE STAKE HOLDERS: INSTITUTIONS

was and the part that