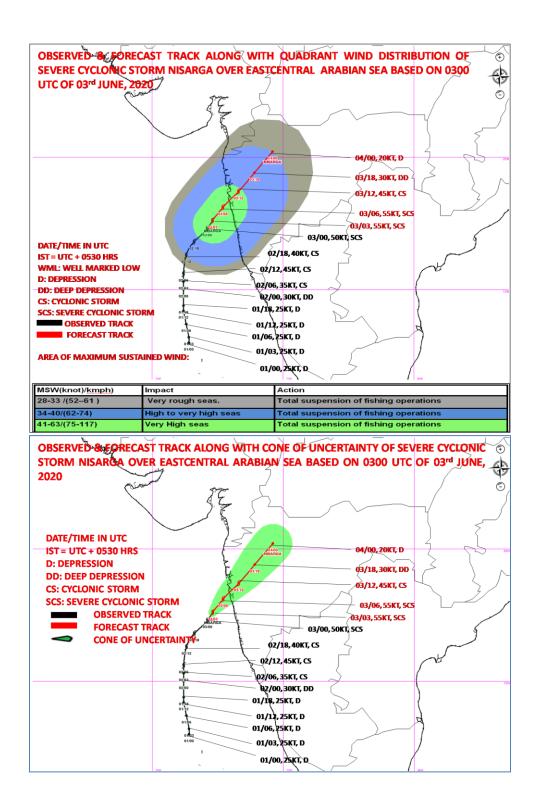

SAT : INSAT-3D IMG IMG\_TIR1\_TEMP 10.8 um 03-06-2020/(0300 to 0327) GMT 03-06-2020/(0830 to 0857) IST





Legend: ECA- east-Central Arabian Sea



DOPPLER WEATHER RADAR MUMBAI AT 08:29 HOURS IST OF 03.06.2020





## **District Level Wind Warning**



Storm surge Warning



| MANDAL/TALUK | DISTRICT       | STATE / UNION | NEAREST    | * STORM | * EXPECTED  |
|--------------|----------------|---------------|------------|---------|-------------|
|              |                | TERRITORY     | PLACE OF   | SURGE   | INUNDATION  |
|              |                |               | HABITATION | (m)     | EXTENT (km) |
| ALIBAG       | RAIGAD         | MAHARASHTRA   | ALIBAG     | 0.5-1.3 | Around 1.4  |
| DAPOLI       | RATNAGIRI      | MAHARASHTRA   | DAPOLI     | 0.6-0.9 | Around 0.3  |
| PEN          | RAIGAD         | MAHARASHTRA   | PEN        | 0.7-0.9 | Around 2.2  |
| THANE        | GREATER BOMBAY | MAHARASHTRA   | THANE      | 0.7-0.9 | Around 0.3  |