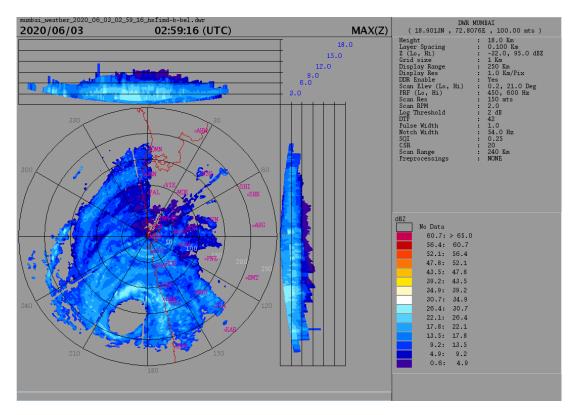

SAT : INSAT-3D IMG IMG\_TIR1\_TEMP 10.8 um 03-06-2020/(0300 to 0327) GMT 03-06-2020/(0830 to 0857) IST

Legend: ECA- east-Central Arabian Sea

DOPPLER WEATHER RADAR MUMBAI AT 08:29 HOURS IST OF 03.06.2020