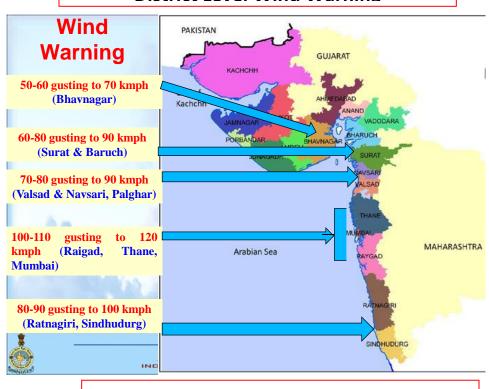

## **District Level Wind Warning**

Storm surge Warning

| MANDAL/TALUK | DISTRICT       | STATE / UNION | NEAREST    | * STORM | * EXPECTED  |
|--------------|----------------|---------------|------------|---------|-------------|
|              |                | TERRITORY     | PLACE OF   | SURGE   | INUNDATION  |
|              |                |               | HABITATION | (m)     | EXTENT (km) |
| ALIBAG       | RAIGAD         | MAHARASHTRA   | ALIBAG     | 0.5-1.3 | Around 1.4  |
| DAPOLI       | RATNAGIRI      | MAHARASHTRA   | DAPOLI     | 0.6-0.9 | Around 0.3  |
| PEN          | RAIGAD         | MAHARASHTRA   | PEN        | 0.7-0.9 | Around 2.2  |
| THANE        | GREATER BOMBAY | MAHARASHTRA   | THANE      | 0.7-0.9 | Around 0.3  |