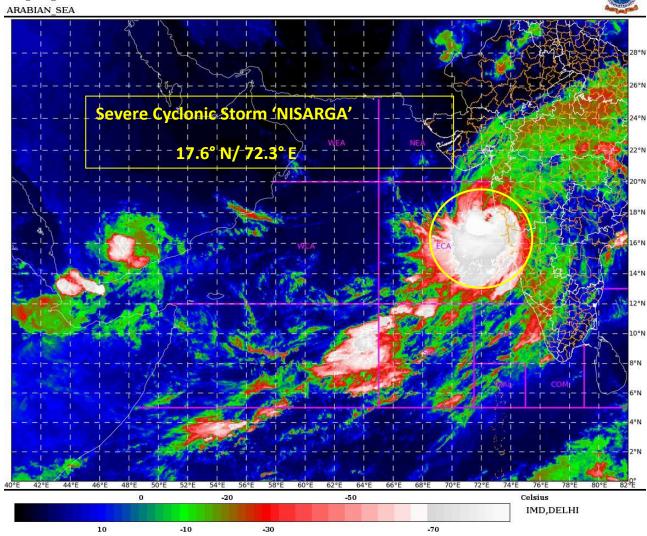

SAT : INSAT-3D IMG IMG\_TIR1\_TEMP 10.8 um 03-06-2020/(0300 to 0327) GMT 03-06-2020/(0830 to 0857) IST

Legend: ECA- east-Central Arabian Sea

DOPPLER WEATHER RADAR MUMBAI AT 08:29 HOURS IST OF 03.06.2020