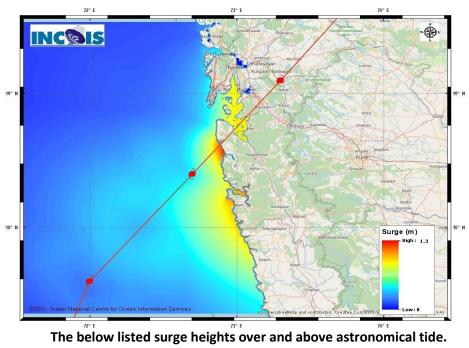

## **District Level Wind Warning**

Storm surge Warning

| MANDAL/TALUK | DISTRICT       | STATE / UNION | NEAREST    | * STORM | * EXPECTED  |
|--------------|----------------|---------------|------------|---------|-------------|
|              |                | TERRITORY     | PLACE OF   | SURGE   | INUNDATION  |
|              |                |               | HABITATION | (m)     | EXTENT (km) |
| ALIBAG       | RAIGAD         | MAHARASHTRA   | ALIBAG     | 0.5-1.3 | Around 1.4  |
| DAPOLI       | RATNAGIRI      | MAHARASHTRA   | DAPOLI     | 0.6-0.9 | Around 0.3  |
| PEN          | RAIGAD         | MAHARASHTRA   | PEN        | 0.7-0.9 | Around 2.2  |
| THANE        | GREATER BOMBAY | MAHARASHTRA   | THANE      | 0.7-0.9 | Around 0.3  |