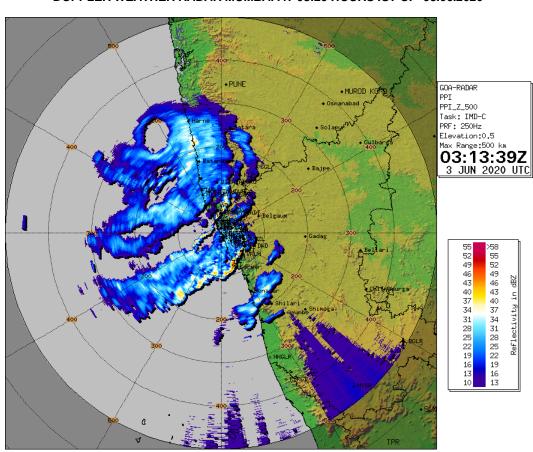

SAT : INSAT-3D IMG IMG\_TIR1\_TEMP 10.8 um 03-06-2020/(0300 to 0327) GMT 03-06-2020/(0830 to 0857) IST

Legend: ECA- east-Central Arabian Sea

DOPPLER WEATHER RADAR MUMBAI AT 08:29 HOURS IST OF 03.06.2020