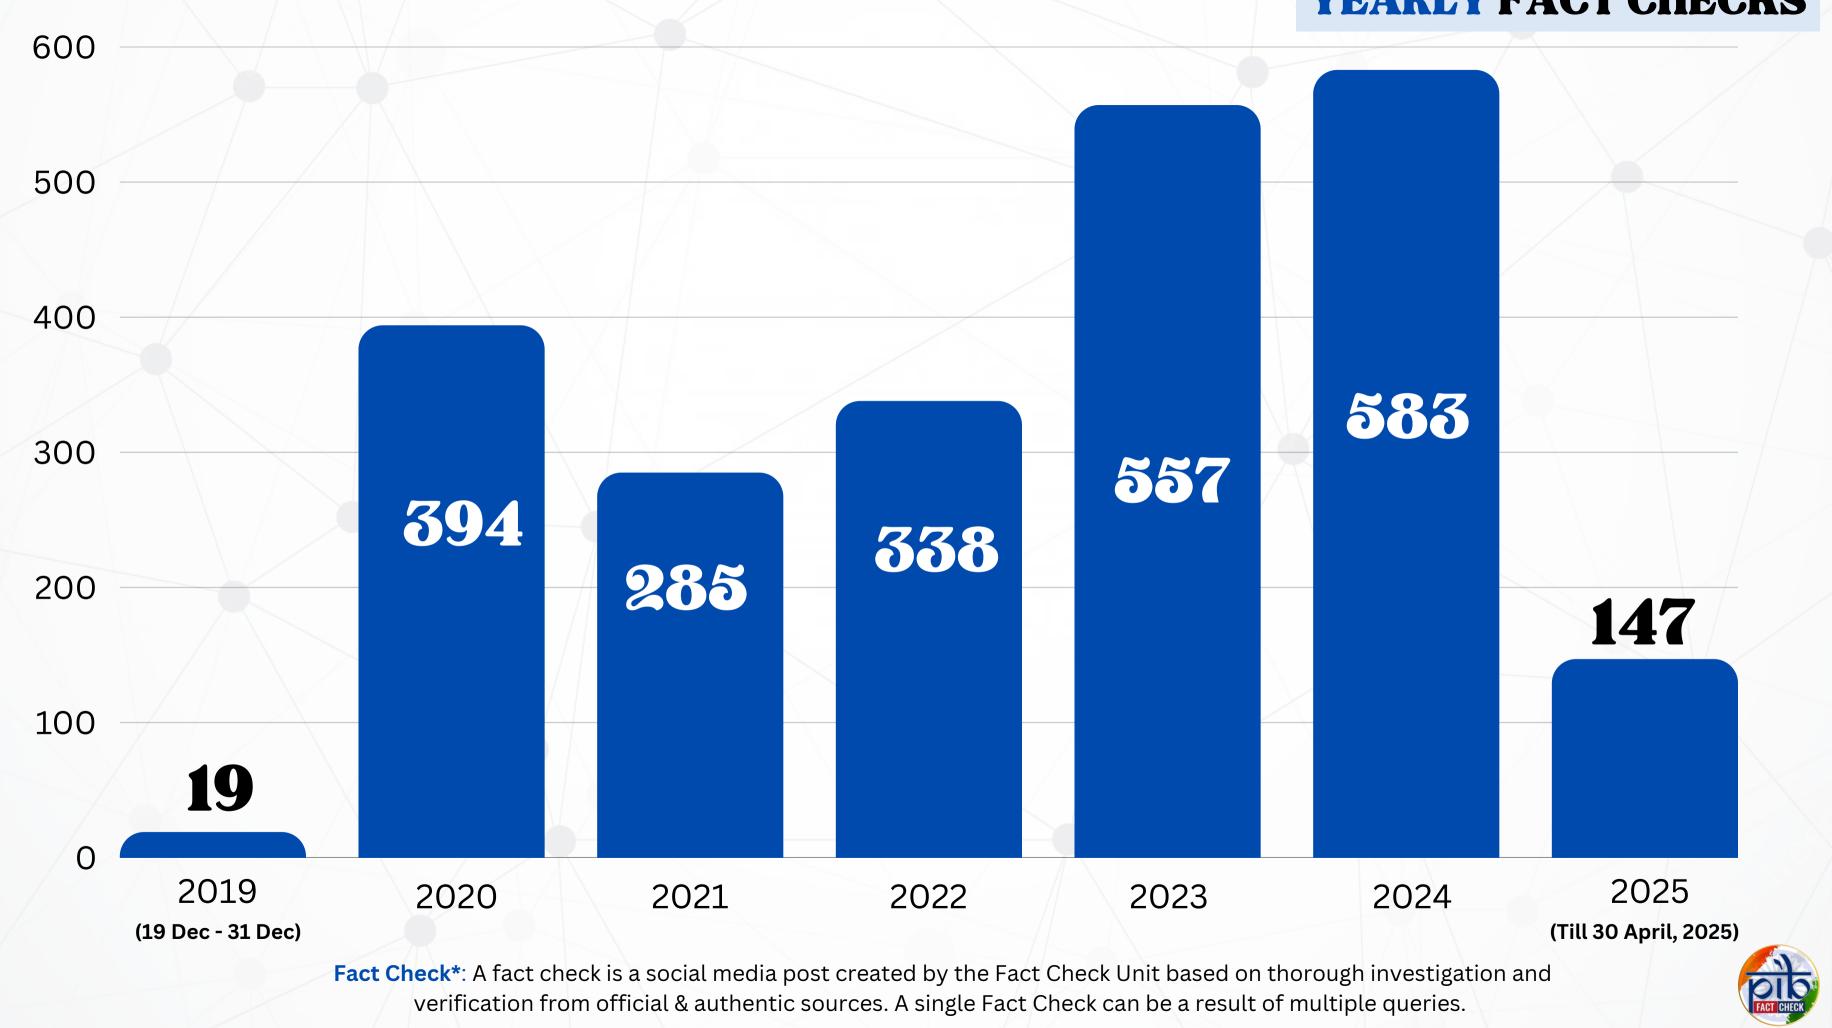

## **YEARLY FACT CHECKS**

## PIB Fact Check's data related to queries from 2 April 2020 to 30 April 2025

Total Queries received

Queries not found relevant

Total actionable queries



**Query:** Any fact-check request submitted by the users for verification is considered a query.

**Queries not found relevant:** Fact Check requests which are not related to the Government of India and fall outside the ambit of the FCU.

Actionable Queries: Any fact check request submitted by the user for a verification pertaining to the Government of India is considered as an actionable query.



1,63,597

1,10,442