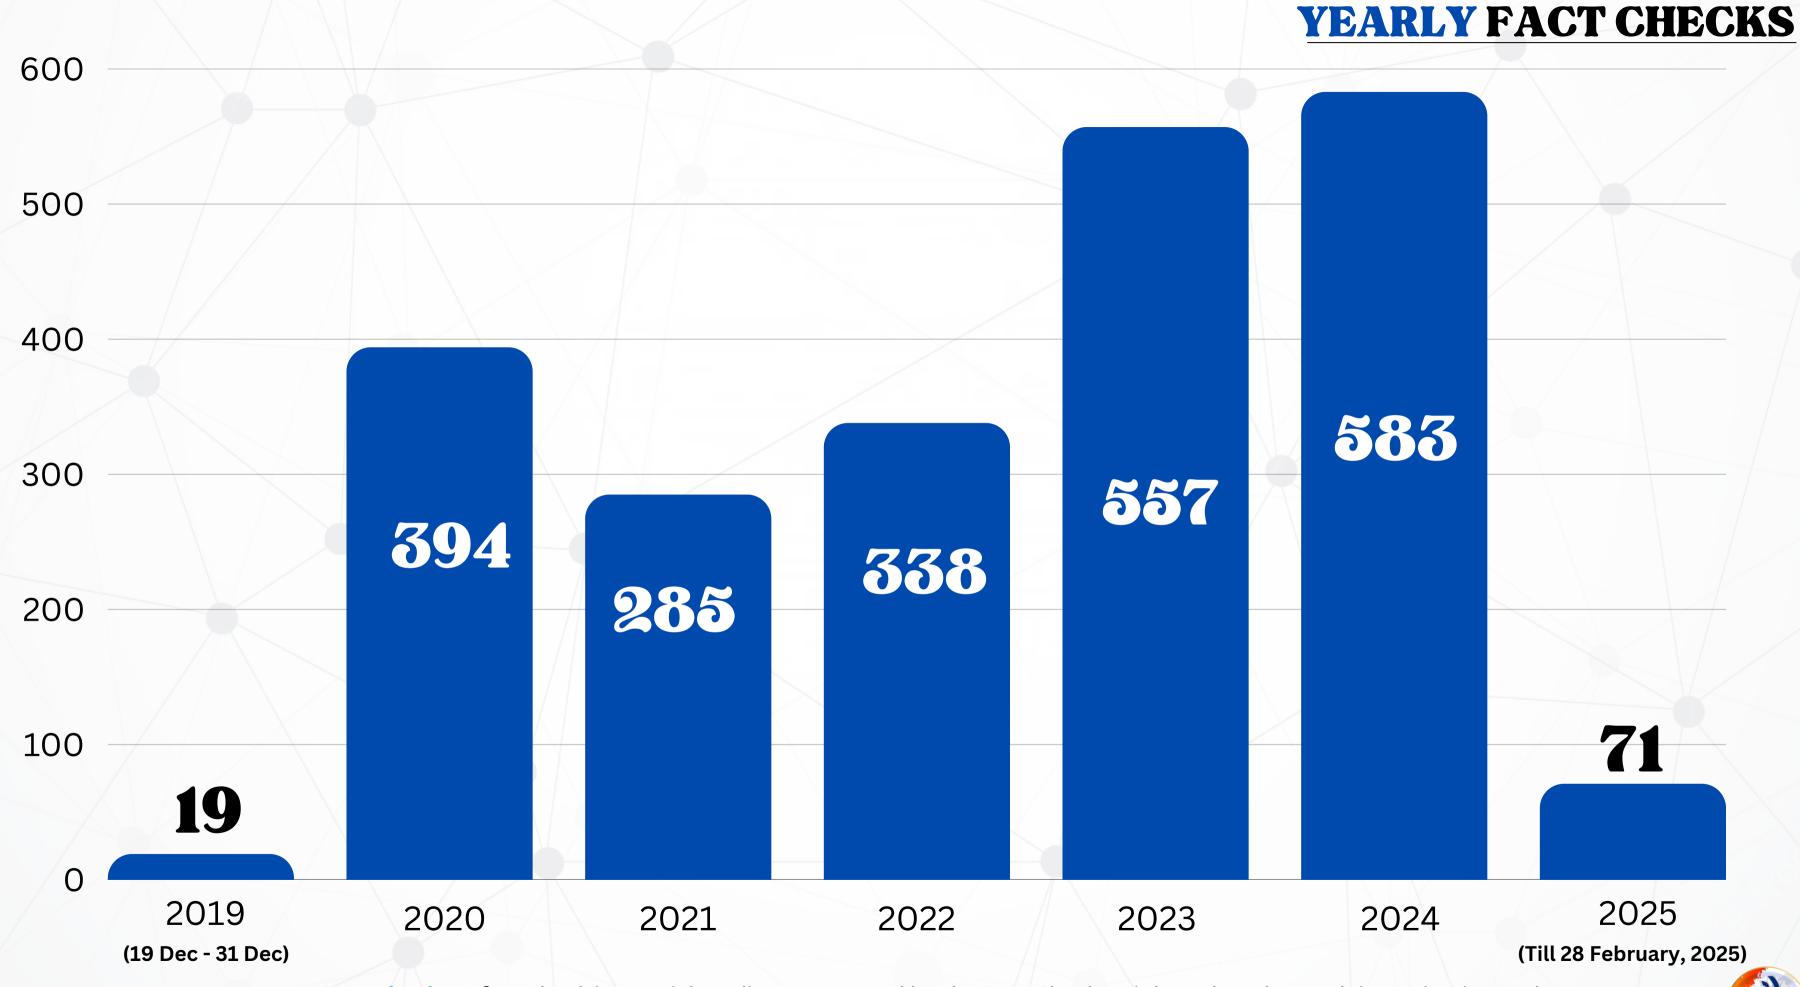

Fact Check\*: A fact check is a social media post created by the Fact Check Unit based on thorough investigation and verification from official & authentic sources. A single Fact Check can be a result of multiple queries.