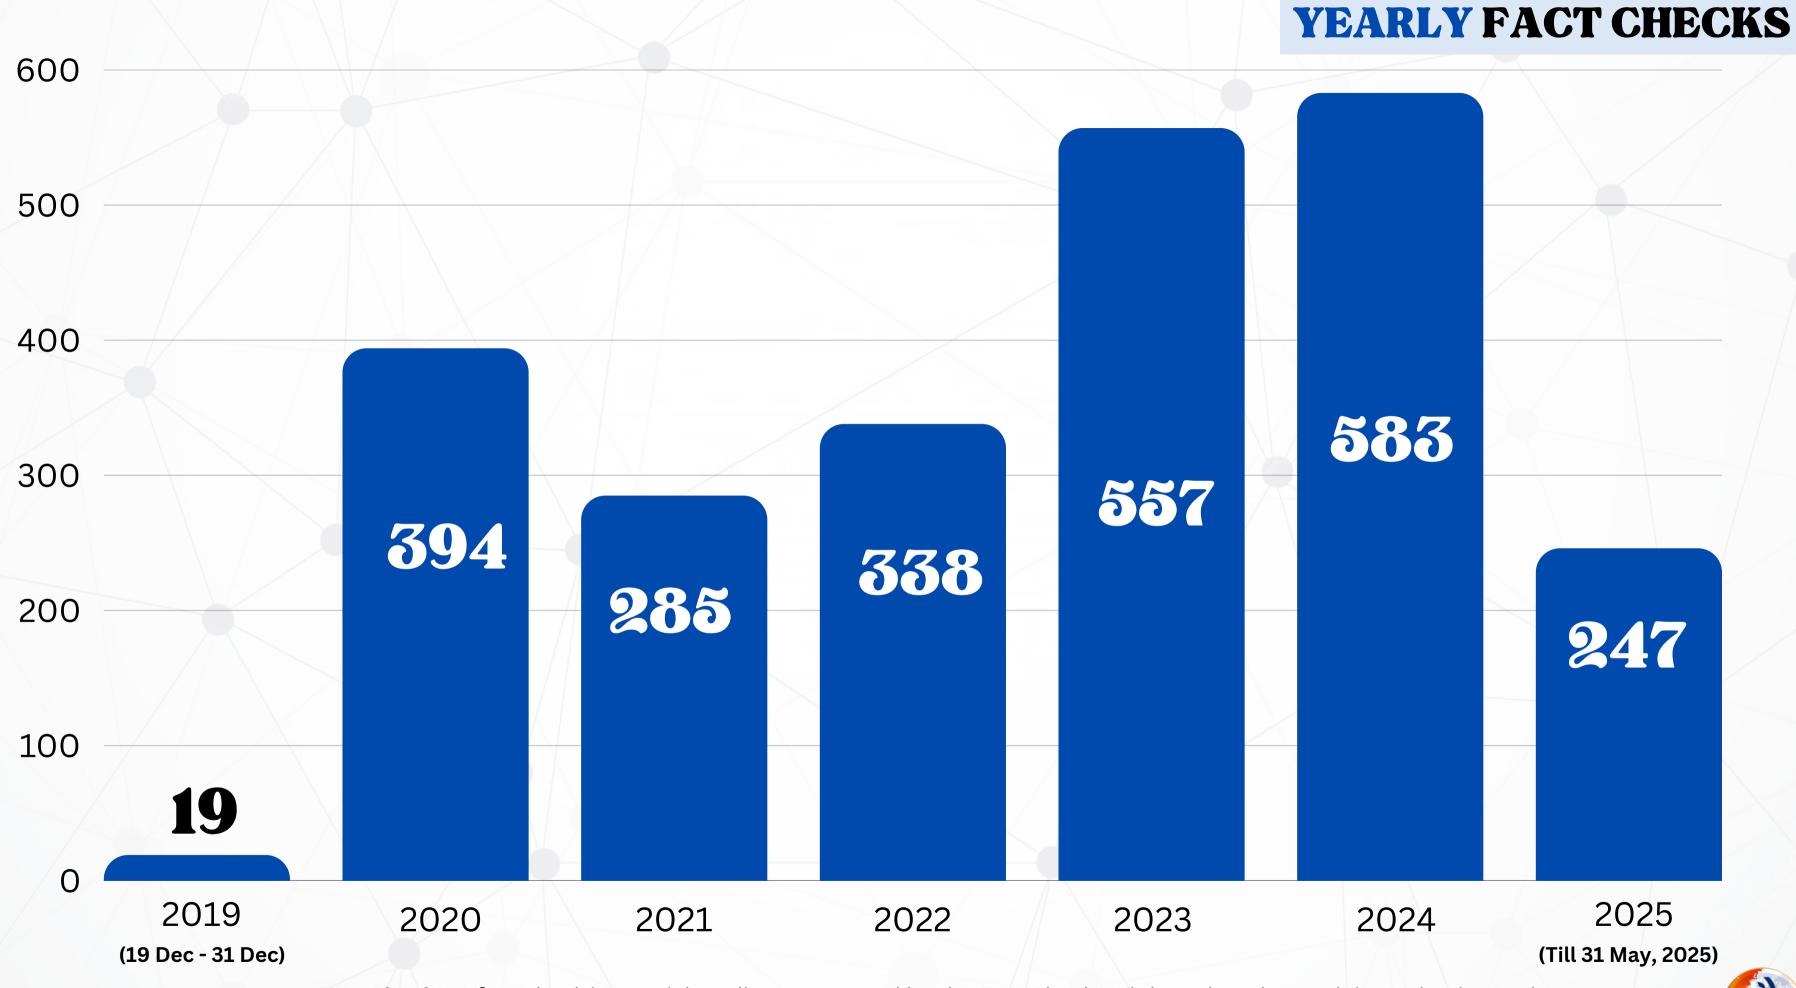

Fact Check\*: A fact check is a social media post created by the Fact Check Unit based on thorough investigation and verification from official & authentic sources. A single Fact Check can be a result of multiple queries.