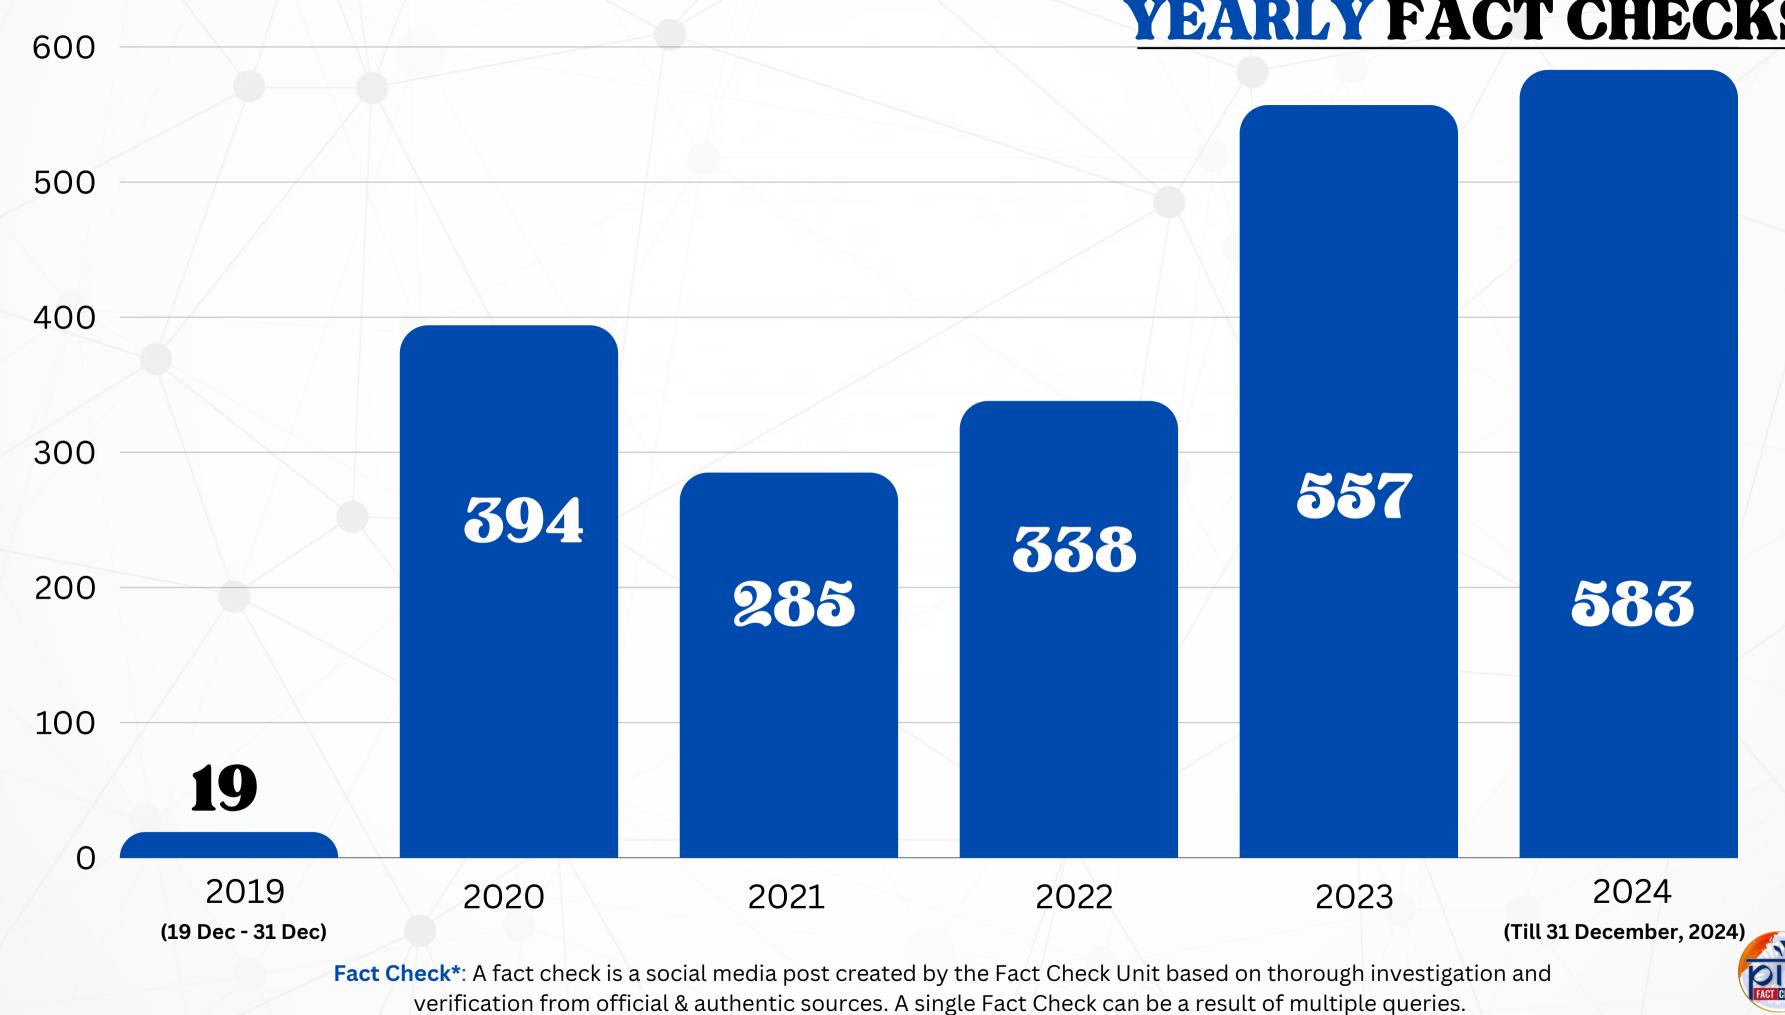

### **YEARLY FACT CHECKS**

PIB Fact Check's data related to queries from 2 April 2020 to 31 December 2024

Total Queries received

Queries not found relevant

Total actionable queries

**Query:** Any fact-check request submitted by the users for verification is considered a query.