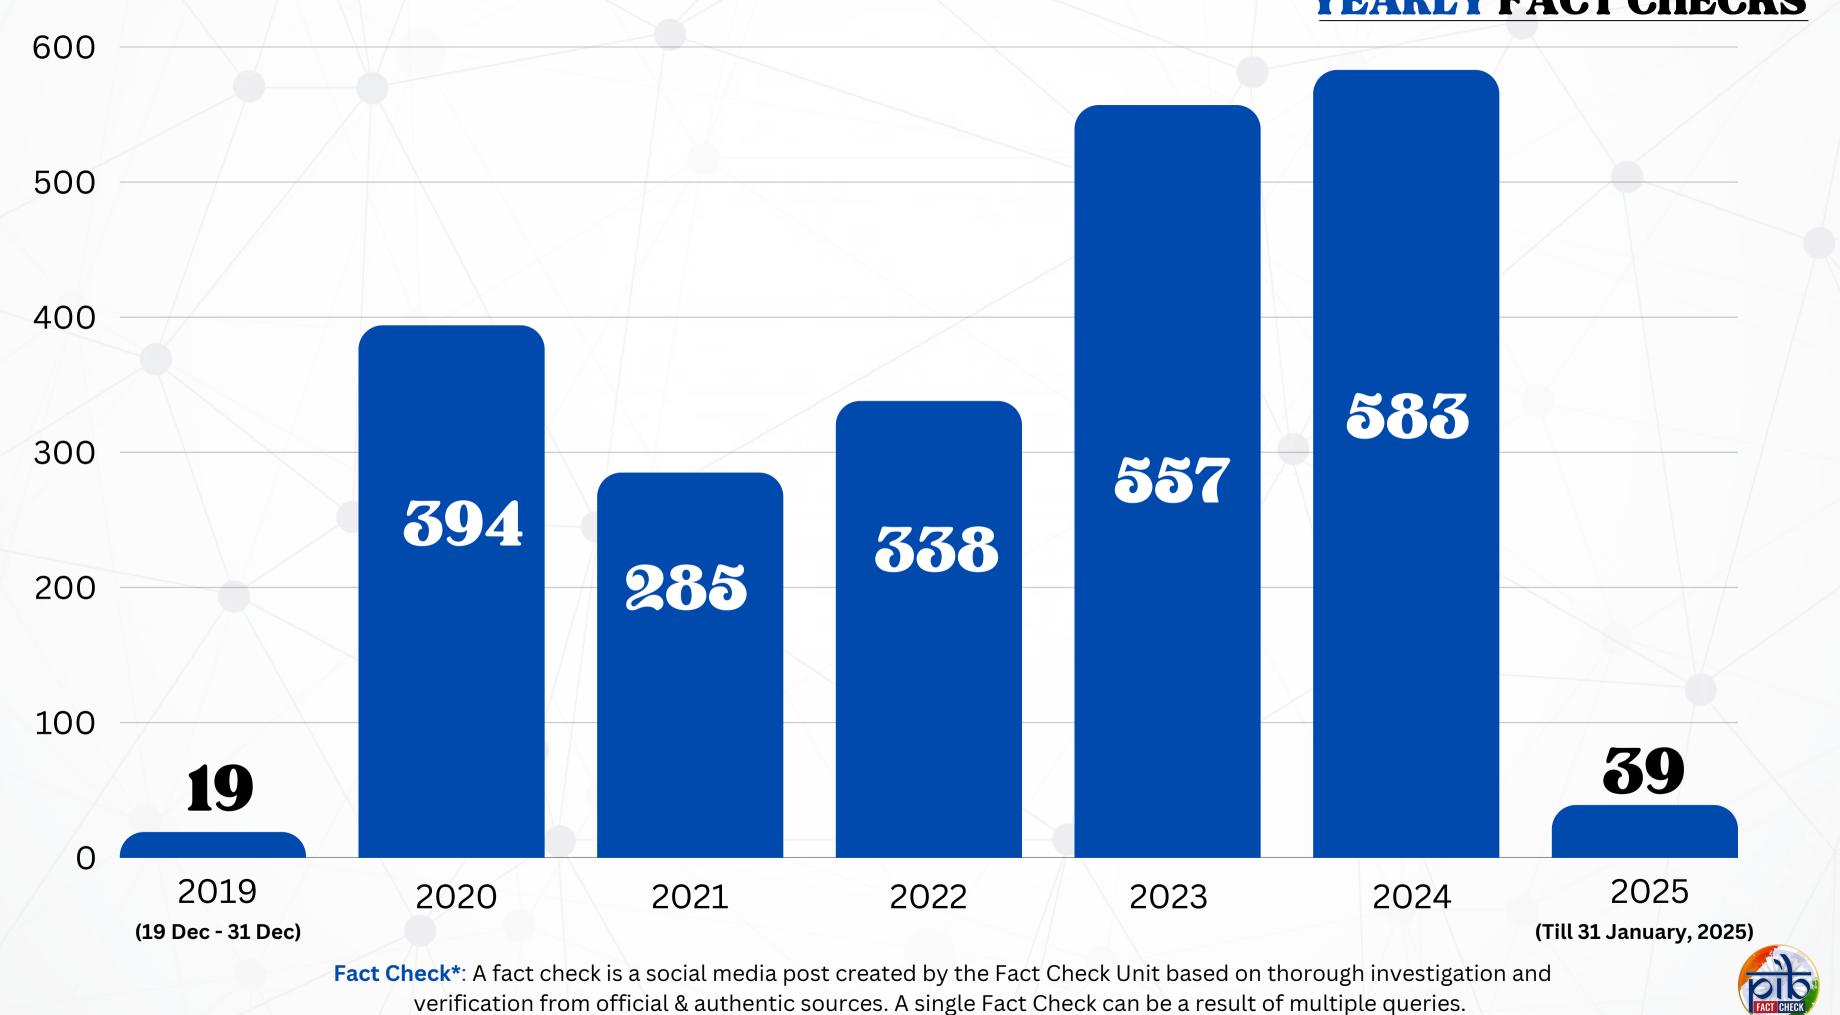

#### **YEARLY FACT CHECKS**

PIB Fact Check's data related to queries from 2 April 2020 to 31 January 2025

Total Queries received

Queries not found relevant

Total actionable queries

**Query:** Any fact-check request submitted by the users for verification is considered a query.