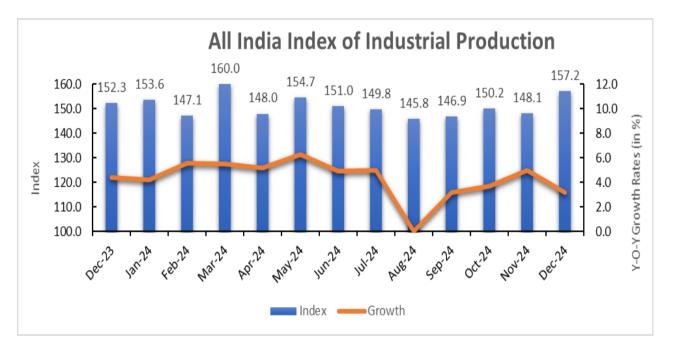

### 2. Key Highlights:

- i. The IIP growth rate for the month of December 2024 is 3.2 percent which was 5.2 percent (Quick Estimate) in the month of November 2024.
- ii. The growth rates of the three sectors, Mining, Manufacturing and Electricity for the month of December 2024 are 2.6 percent, 3.0 percent and 6.2 percent respectively.
- iii. The Quick Estimates of IIP stands at 157.2 against 152.3 in December 2023. The Indices of Industrial Production for the Mining, Manufacturing and Electricity sectors for the month of December 2024 stand at 143.1, 156.2 and 192.8 respectively.
- iv. Within the manufacturing sector, 16 out of 23 industry groups at NIC 2 digit-level have recorded a positive growth in December 2024 over December 2023. The top three positive contributors for the month of December 2024 are "Manufacture of basic metals" (6.7%), "Manufacture of electrical equipment" (40.1%) and "Manufacture of coke and refined petroleum products" (3.9%).
- v. In the industry group "Manufacture of basic metals", item groups "MS blooms/ billets/ ingots/ pencil ingots ", "Galvanized products of Steel (including colour coated tin plates, TMBP and Tin free steel)", "Pipes and tubes of Steel", have shown significant contribution in growth.
- vi. In the industry group "Manufacture of electrical equipment", item groups "Electric heaters", "Transformers (Small)", "End facing connector for optical fibres and cables" have shown significant contribution in growth.
- vii. In the industry group "Manufacture of coke and refined petroleum products" item groups "Diesel", "Aviation Turbine Fuel (ATF)", "Naphtha" have shown significant contribution in growth.

## STATEMENT I: INDEX OF INDUSTRIAL PRODUCTION - SECTORAL (Base: 2011-12=100)

| Month                                                  | Mining<br>(14.372472) |         |                 | octuring | Elect   |             | General<br>(100) |         |  |
|--------------------------------------------------------|-----------------------|---------|-----------------|----------|---------|-------------|------------------|---------|--|
|                                                        | 2023-24               | 2024-25 | 2023-24 2024-25 |          | 2023-24 | 2024-25     | 2023-24          | 2024-25 |  |
| Apr                                                    | 122.6                 | 130.9   | 138.8           | 144.6    | 192.3   | 212.0       | 140.7            | 148.0   |  |
| May                                                    | 128.1                 | 136.5   | 143.1           | 150.4    | 201.6   | 229.3       | 145.6            | 154.7   |  |
| Jun                                                    | 122.3                 | 134.9   | 141.6           | 146.6    | 205.2   | 222.8       | 143.9            | 151.0   |  |
| Jul                                                    | 111.9                 | 116.1   | 142.1           | 148.8    | 204.0   | 220.2       | 142.7            | 149.8   |  |
| Aug                                                    | 111.9                 | 107.1   | 144.4           | 146.1    | 220.5   | 212.3       | 145.8            | 145.8   |  |
| Sep                                                    | 111.5                 | 111.7   | 141.5           | 147.2    | 205.9   | 205.9 206.9 |                  | 146.9   |  |
| Oct                                                    | 127.4                 | 128.5   | 142.1           | 148.3    | 203.8   | 203.8 207.8 |                  | 150.2   |  |
| Nov                                                    | 131.3                 | 133.8   | 139.3           | 147.0    | 176.3   | 184.1       | 141.1            | 148.1   |  |
| Dec*                                                   | 139.5                 | 143.1   | 151.6           | 156.2    | 181.6   | 192.8       | 152.3            | 157.2   |  |
| Jan                                                    | 144.3                 |         | 150.8           |          | 197.1   |             | 153.6            |         |  |
| Feb                                                    | 139.7                 |         | 144.4           |          | 187.2   |             | 147.1            |         |  |
| Mar                                                    | 156.2                 |         | 156.2           |          | 204.2   |             | 160.0            |         |  |
| Average                                                |                       |         |                 |          |         |             |                  |         |  |
| Apr-Dec                                                | 122.9                 | 127.0   | 142.7           | 148.4    | 199.0   | 209.8       | 144.4            | 150.2   |  |
| Growth over the corresponding period of previous year# |                       |         |                 |          |         |             |                  |         |  |
| Nov                                                    | 7.0                   | 1.9     | 1.3             | 5.5      | 5.8     | 4.4         | 2.5              | 5.0     |  |
| Dec*                                                   | 5.2                   | 2.6     | 4.6             | 3.0      | 1.2     | 6.2         | 4.4              | 3.2     |  |
| Apr-Dec                                                | 8.5                   | 3.3     | 5.7 4.0         |          | 7.0     | 5.4         | 6.3              | 4.0     |  |

#### STATEMENT IV: MONTHLY INDEX OF INDUSTRIAL PRODUCTION - (2-DIGIT LEVEL)

(Base: 2011-12=100)

| Industry code | Description                                                                                                                  | Weight  | Dec-23 | Jan-24 | Feb-24 | Mar-24 | Apr-24 | May-24 | Jun-24 | Jul-24 | Aug-24 | Sep-24 | Oct-24 | Nov-24 | Dec-24 |
|---------------|------------------------------------------------------------------------------------------------------------------------------|---------|--------|--------|--------|--------|--------|--------|--------|--------|--------|--------|--------|--------|--------|
| 10            | Manufacture of food products                                                                                                 | 5.3025  | 160.8  | 158.9  | 151.9  | 142.4  | 119.8  | 116.4  | 118.3  | 119.9  | 122.3  | 120.5  | 129.5  | 136.5  | 151.9  |
| 11            | Manufacture of beverages                                                                                                     | 1.0354  | 101.3  | 112.6  | 120.0  | 124.2  | 123.8  | 136.4  | 125.2  | 112.9  | 100.3  | 101.8  | 103.2  | 99.4   | 104.0  |
| 12            | Manufacture of tobacco products                                                                                              | 0.7985  | 82.7   | 84.6   | 77.3   | 78.3   | 61.1   | 88.1   | 83.2   | 81.3   | 78.5   | 91.2   | 92.3   | 80.4   | 89.1   |
| 13            | Manufacture of textiles                                                                                                      | 3.2913  | 112.3  | 109.7  | 104.1  | 106.9  | 105.3  | 107.0  | 106.2  | 109.1  | 109.4  | 109.3  | 111.2  | 106.4  | 113.8  |
| 14            | Manufacture of wearing apparel                                                                                               | 1.3225  | 113.1  | 117.3  | 125.6  | 143.0  | 105.1  | 123.6  | 122.6  | 111.7  | 112.5  | 103.7  | 104.0  | 110.2  | 119.2  |
| 15            | Manufacture of leather and related products                                                                                  | 0.5021  | 95.9   | 99.9   | 96.8   | 95.9   | 89.3   | 102.6  | 99.2   | 102.0  | 94.3   | 89.5   | 87.6   | 76.1   | 89.2   |
| 16            | Manufacture of wood and products of wood and cork, except furniture; manufacture of articles of straw and plaiting materials | 0.1930  | 97.7   | 96.4   | 101.7  | 111.4  | 84.3   | 100.3  | 103.8  | 99.1   | 108.1  | 106.7  | 103.1  | 98.2   | 114.5  |
| 17            | Manufacture of paper and paper products                                                                                      | 0.8724  | 78.1   | 79.1   | 79.2   | 83.0   | 75.6   | 81.0   | 79.8   | 81.7   | 83.0   | 81.2   | 78.3   | 74.9   | 76.5   |
| 18            | Printing and reproduction of recorded media                                                                                  | 0.6798  | 95.5   | 91.3   | 88.8   | 91.6   | 82.1   | 91.9   | 85.3   | 84.4   | 83.3   | 84.7   | 78.6   | 77.3   | 86.7   |
| 19            | Manufacture of coke and refined petroleum products                                                                           | 11.7749 | 141.9  | 134.7  | 131.2  | 142.4  | 135.4  | 140.7  | 132.2  | 140.9  | 130.8  | 128.8  | 132.8  | 135.6  | 147.4  |
| 20            | Manufacture of chemicals and chemical products                                                                               | 7.8730  | 127.5  | 127.6  | 125.4  | 132.3  | 127.0  | 133.2  | 131.7  | 135.2  | 129.5  | 129.4  | 129.2  | 123.3  | 130.3  |
| 21            | Manufacture of pharmaceuticals, medicinal chemical and botanical products                                                    | 4.9810  | 286.3  | 245.6  | 205.6  | 228.0  | 244.4  | 245.0  | 218.8  | 224.7  | 212.6  | 222.9  | 216.8  | 251.4  | 259.2  |
| 22            | Manufacture of rubber and plastics products                                                                                  | 2.4222  | 106.9  | 112.8  | 110.3  | 116.3  | 108.9  | 112.4  | 114.5  | 116.9  | 115.5  | 117.6  | 116.6  | 103.5  | 106.6  |
| 23            | Manufacture of other non-metallic mineral products                                                                           | 4.0853  | 147.1  | 147.5  | 147.7  | 165.4  | 148.7  | 149.1  | 154.1  | 136.3  | 139.8  | 137.6  | 144.8  | 137.1  | 151.2  |
| 24            | Manufacture of basic metals                                                                                                  | 12.8043 | 220.2  | 226.9  | 213.2  | 232.1  | 220.7  | 225.9  | 219.2  | 223.7  | 225.6  | 219.7  | 227.9  | 222.1  | 234.9  |
| 25            | Manufacture of fabricated metal products, except machinery and equipment                                                     | 2.6549  | 98.1   | 95.1   | 95.7   | 115.0  | 85.0   | 97.8   | 89.5   | 93.7   | 92.8   | 99.5   | 100.3  | 95.0   | 107.3  |
| 26            | Manufacture of computer, electronic and optical products                                                                     | 1.5704  | 111.6  | 120.8  | 125.8  | 134.7  | 114.2  | 136.5  | 134.8  | 130.9  | 146.6  | 146.7  | 123.8  | 115.9  | 114.5  |
| 27            | Manufacture of electrical equipment                                                                                          | 2.9983  | 116.6  | 108.1  | 111.5  | 124.7  | 110.4  | 122.7  | 136.8  | 131.8  | 127.7  | 128.1  | 126.2  | 121.1  | 163.3  |
| 28            | Manufacture of machinery and equipment n.e.c.                                                                                | 4.7653  | 115.5  | 116.4  | 121.0  | 145.4  | 108.0  | 118.1  | 125.3  | 126.2  | 122.9  | 131.7  | 120.3  | 117.7  | 127.6  |
| 29            | Manufacture of motor vehicles, trailers and semi-<br>trailers                                                                | 4.8573  | 118.5  | 140.5  | 130.4  | 130.5  | 126.5  | 134.4  | 128.9  | 133.5  | 129.2  | 132.6  | 133.4  | 134.4  | 116.4  |
| 30            | Manufacture of other transport equipment                                                                                     | 1.7763  | 137.2  | 149.5  | 145.8  | 175.7  | 140.3  | 153.2  | 153.4  | 155.0  | 156.4  | 189.0  | 184.5  | 159.4  | 142.0  |
| 31            | Manufacture of furniture                                                                                                     | 0.1311  | 197.4  | 199.0  | 227.7  | 296.4  | 220.8  | 246.0  | 217.0  | 209.2  | 226.2  | 246.6  | 227.8  | 201.9  | 241.1  |
| 32            | Other manufacturing                                                                                                          | 0.9415  | 70.5   | 76.6   | 76.4   | 90.0   | 96.5   | 72.5   | 74.6   | 83.3   | 86.9   | 99.5   | 91.8   | 56.9   | 77.6   |
|               |                                                                                                                              |         |        |        |        |        |        |        |        |        |        |        |        |        |        |
| 5             | Mining                                                                                                                       | 14.3725 | 139.5  | 144.3  | 139.7  | 156.2  | 130.9  | 136.5  | 134.9  | 116.1  | 107.1  | 111.7  | 128.5  | 133.8  | 143.1  |
| 10-32         | Manufacturing                                                                                                                | 77.6332 | 151.6  | 150.8  | 144.4  | 156.2  | 144.6  | 150.4  | 146.6  | 148.8  | 146.1  | 147.2  | 148.3  | 147.0  | 156.2  |
| 35            | Electricity                                                                                                                  | 7.9943  | 181.6  | 197.1  | 187.2  | 204.2  | 212.0  | 229.3  | 222.8  | 220.2  | 212.3  | 206.9  | 207.8  | 184.1  | 192.8  |
|               |                                                                                                                              |         | 172.2  | 170 6  | 4.15.4 | 1.50.0 | 1.10.0 | 1515   | 171.0  | 1.10.0 | 1150   | 1150   | 150.0  | 110.1  | 155.0  |
|               | General Index                                                                                                                | 100     | 152.3  | 153.6  | 147.1  | 160.0  | 148.0  | 154.7  | 151.0  | 149.8  | 145.8  | 146.9  | 150.2  | 148.1  | 157.2  |