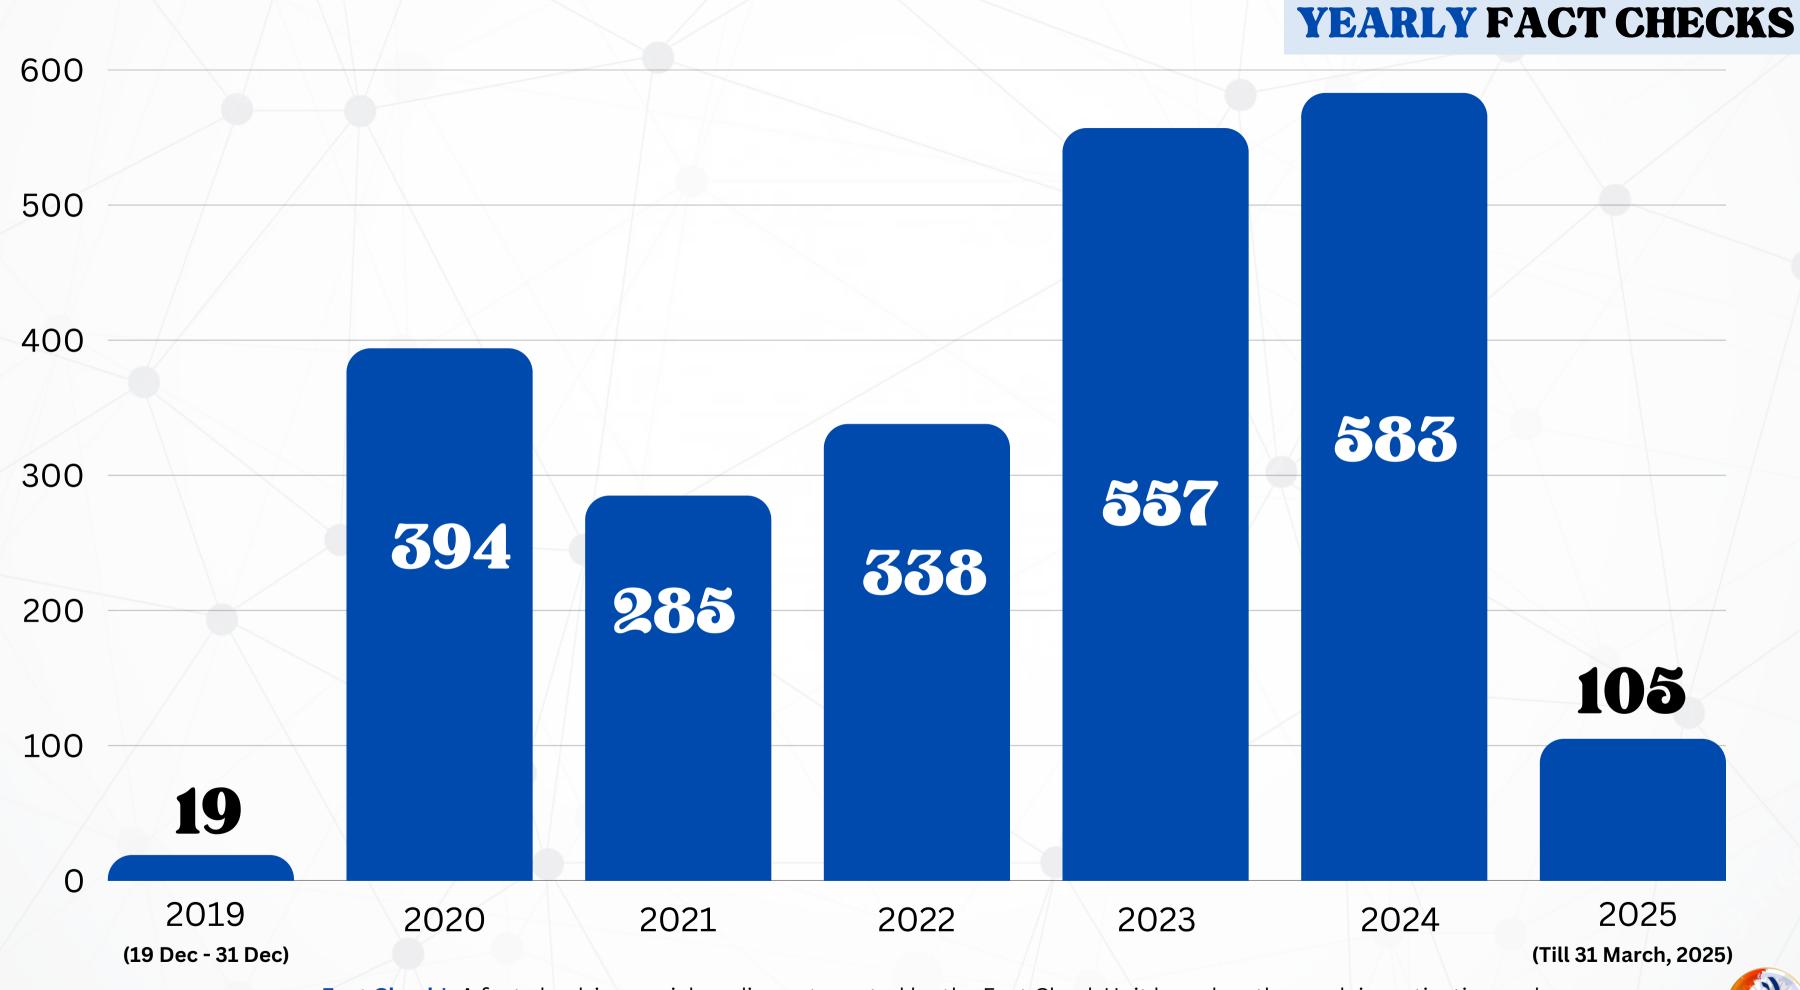

Fact Check\*: A fact check is a social media post created by the Fact Check Unit based on thorough investigation and verification from official & authentic sources. A single Fact Check can be a result of multiple queries.