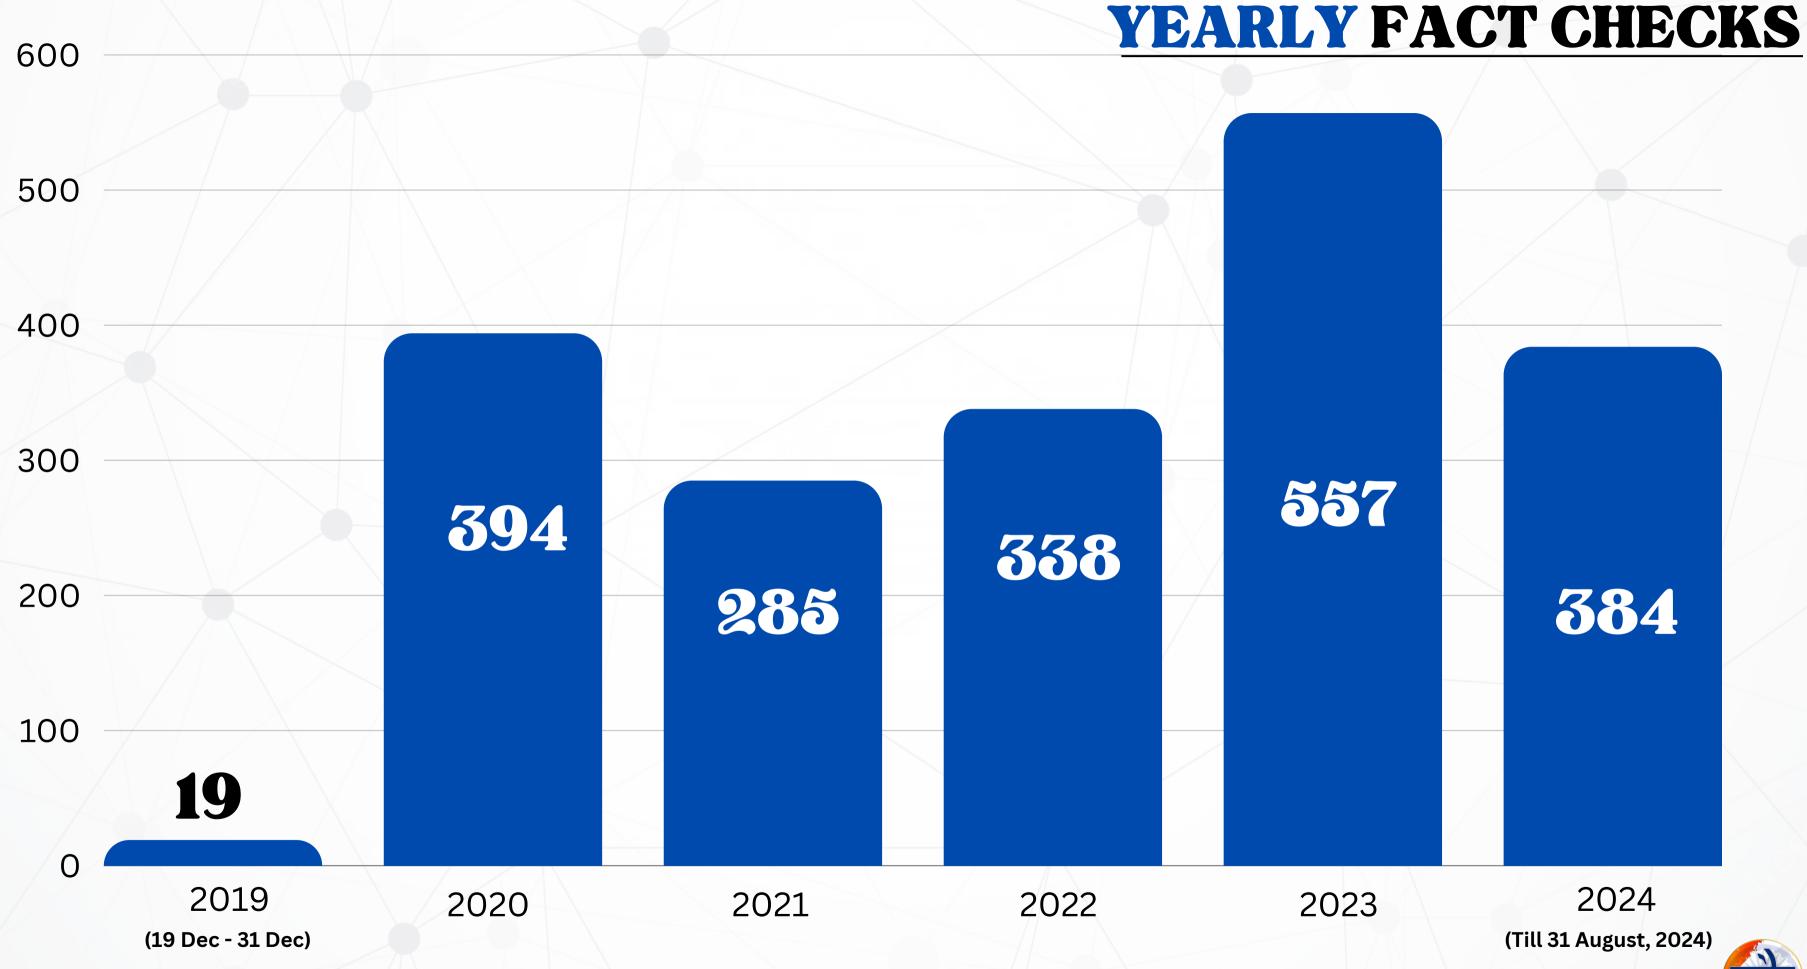

Fact Check\*: A fact check is a social media post created by the Fact Check Unit based on thorough investigation and verification from official & authentic sources. A single Fact Check can be a result of multiple queries.