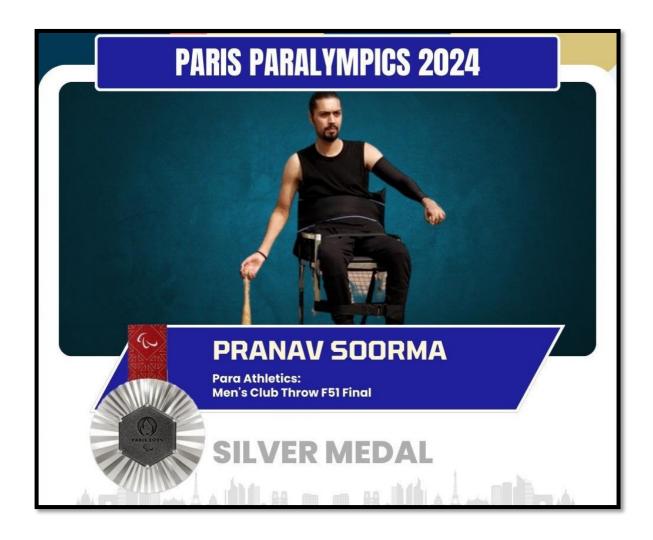

# Fighting All Odds: Pranav Soorma Bags Silver Medal at Paralympics 2024

September 5, 2023

Pranav Soorma, born on **October 4, 1994**, in Faridabad, Haryana, has become a name to reckon with in the world of **para-athletics**. Competing in the **Men's Club Throw F51 category**, Pranav secured a **silver medal at the Paris 2024 Paralympics**, adding another remarkable achievement to his evergrowing list of accomplishments. His powerful throw, marked by precision and technique, earned him accolades on the global stage.

## A Rising Star!

Pranav Soorma's silver medal at the Paris 2024 Paralympics reflects his dedication and passion for the sport. His story of overcoming physical limitations and excelling on the world stage continues