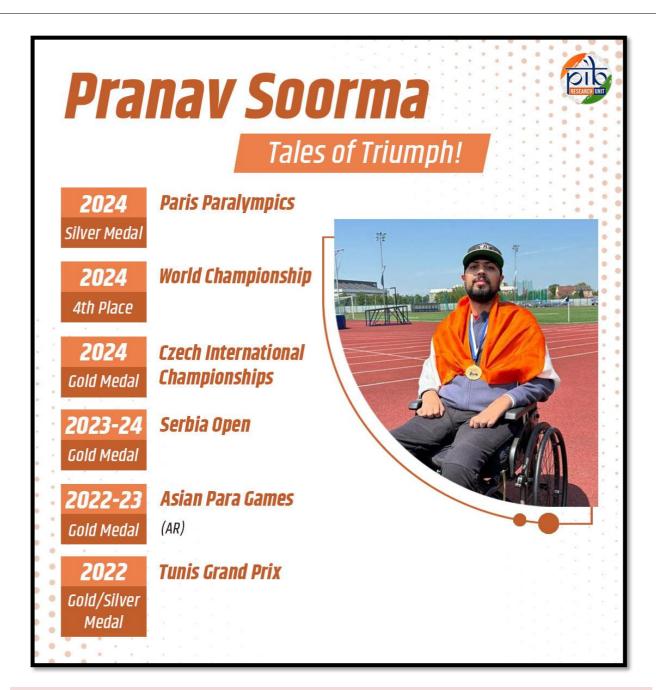

#### **Achievements**

Pranav Soorma's achievements in para-athletics highlight his exceptional talent and dedication. At the 2022 Asian Para Games (held in 2023), he set an Asian record with a 30.01-meter throw, winning the gold medal in the Men's Club Throw F51 event. He continued his winning streak by securing gold medals at the Serbia Open in both 2024 and 2023, as well as the Czech International Championships in 2024. At the Tunis Grand Prix in 2022, Pranav competed in two events within his category and took home a gold and a silver medal for each event. Additionally, his strong performance at the 2024 World Championships, where he finished 4th, underscores his status as one of the top para-athletes in his category globally.