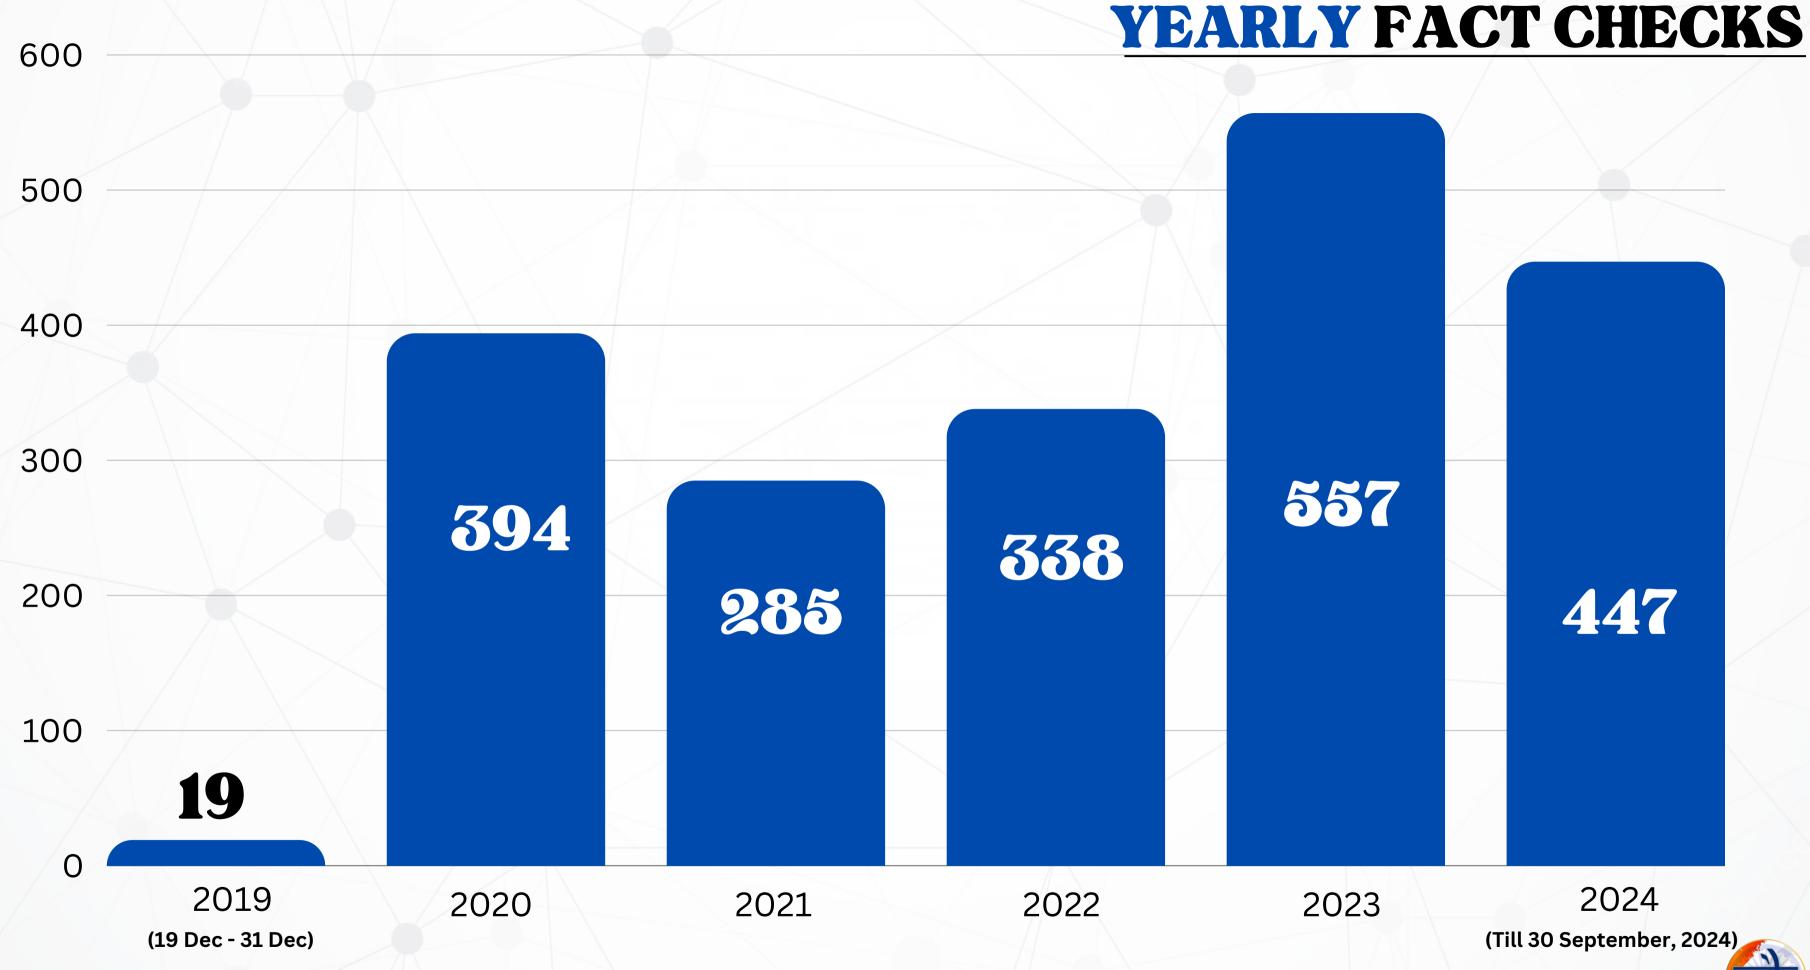

Fact Check\*: A fact check is a social media post created by the Fact Check Unit based on thorough investigation and verification from official & authentic sources. A single Fact Check can be a result of multiple queries.