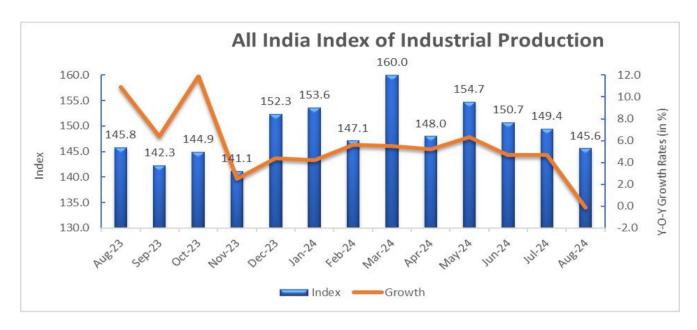

#### 2. Key Highlights:

- i. The IIP growth rate for the month of August 2024 is (-)0.1 percent which was 4.7% in the month of July 2024.
- ii. The growth rates of the three sectors, Mining, Manufacturing and Electricity for the month of August 2024 are (-)4.3 percent, 1.0 percent and (-)3.7 percent respectively. It is likely that the decline in the growth of Mining sector is due to heavy rainfall in the month of August 2024.
- iii. The Quick Estimates of IIP stands at 145.6 against 145.8 in August 2023. The Indices of Industrial Production for the Mining, Manufacturing and Electricity sectors for the month of August 2024 stand at 107.1, 145.9 and 212.3 respectively.
- iv. Within the manufacturing sector, top three positive contributors for the month of August 2024 are "Manufacture of basic metals" (3.0%), "Manufacture of electrical equipment" (17.7%), and "Manufacture of chemicals and chemical products" (2.7%).
- v. As per the use base classification, the indices stand at 141.6 for Primary Goods, 108.1 for Capital Goods, 162.2 for Intermediate Goods and 180.2 for Infrastructure/ Construction Goods for the month of August 2024. Further, the indices for Consumer durables and Consumer non-durables stand at 129.6 and 141.6 respectively.
- vi. The corresponding growth rates of IIP as per Use-based classification in August 2024 over August 2023 are (-)2.6 percent in Primary goods, 0.7 percent in Capital goods, 3.0 percent in Intermediate goods, 1.9 percent in Infrastructure/ Construction Goods, 5.2 percent in Consumer durables and (-)4.5 percent in Consumer non-durables (Statement III). Based on use-based classification, top three positive contributors to the growth of IIP for the month of August 2024 are –Intermediate goods, Consumer durables and Infrastructure/ Construction Goods.
- vii. Monthly Indices and Growth Rate (in %) of IIP for the last 13 months