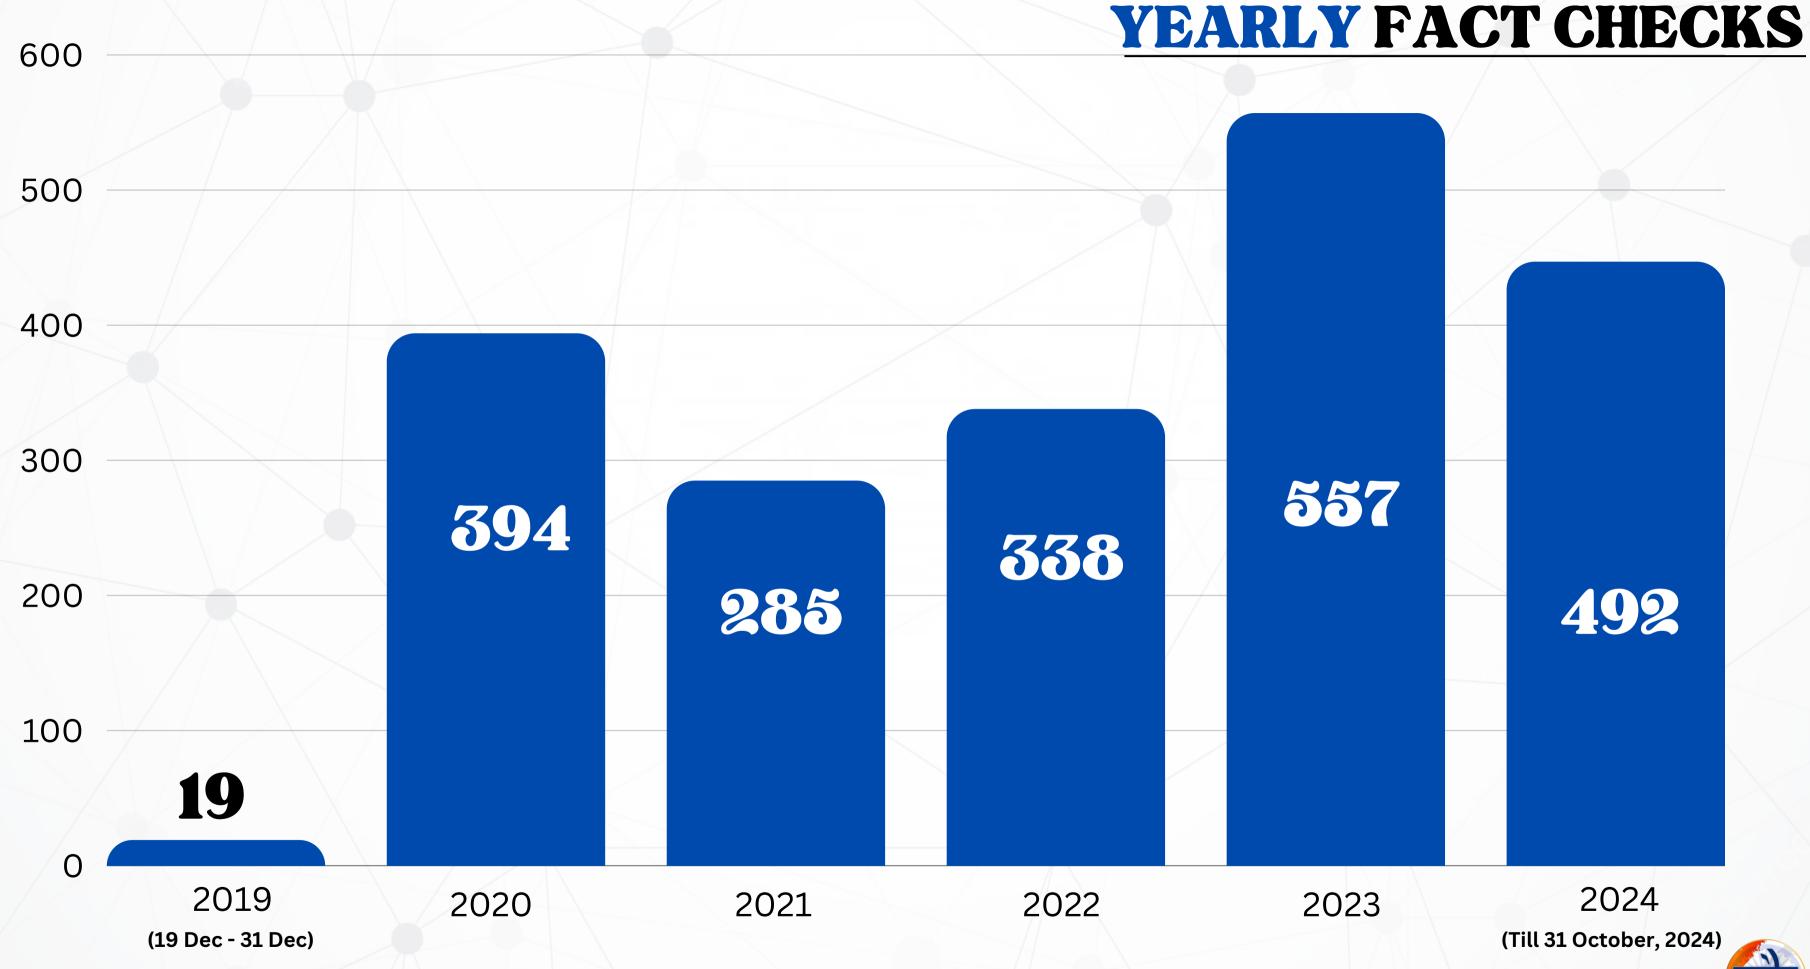

Fact Check\*: A fact check is a social media post created by the Fact Check Unit based on thorough investigation and verification from official & authentic sources. A single Fact Check can be a result of multiple queries.