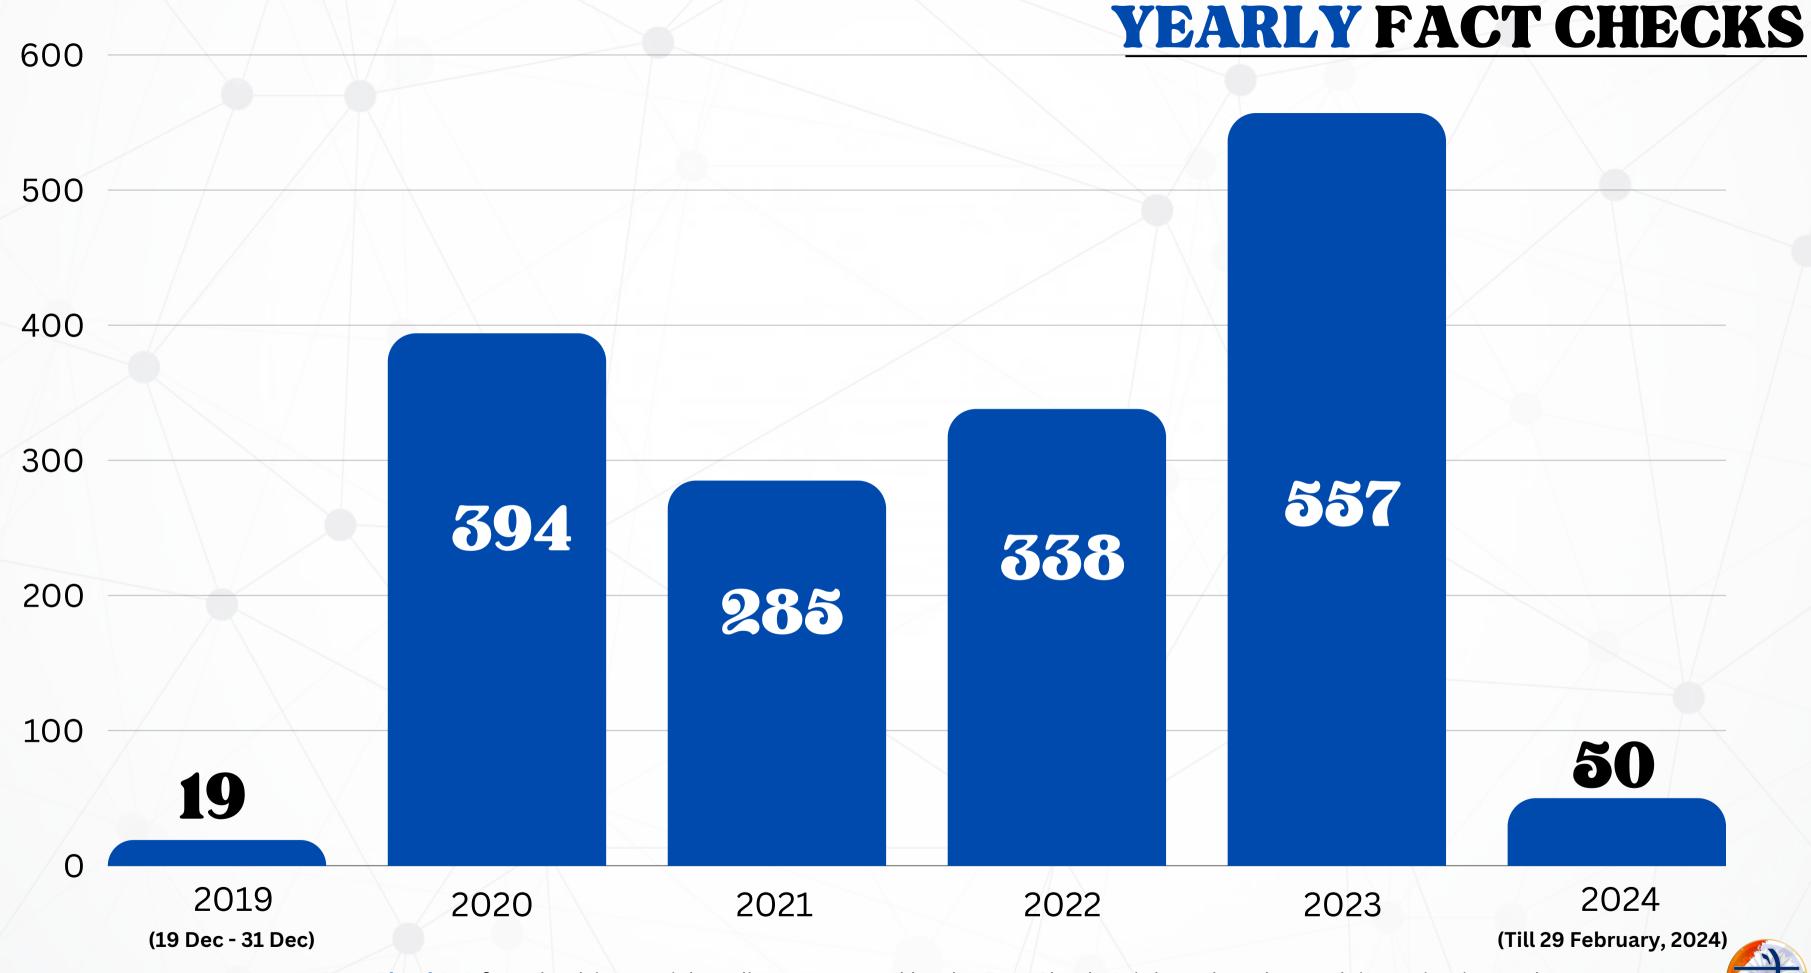

Fact Check\*: A fact check is a social media post created by the Fact Check Unit based on thorough investigation and verification from official & authentic sources. A single Fact Check can be a result of multiple queries.

## PIB Fact Check's data related to queries from 2 April 2020 to 29 February 2024

Total Queries received

1,37,957

Queries not found relevant

92,036

Total actionable queries

45,098

Query: Any fact-check request submitted by the users for verification is considered a query.

**Queries not found relevant:** Fact Check requests which are not related to the Government of India and fall outside the ambit of the FCU.



Actionable Queries: Any fact check request submitted by the user for a verification pertaining to the Government of India is considered as an actionabl