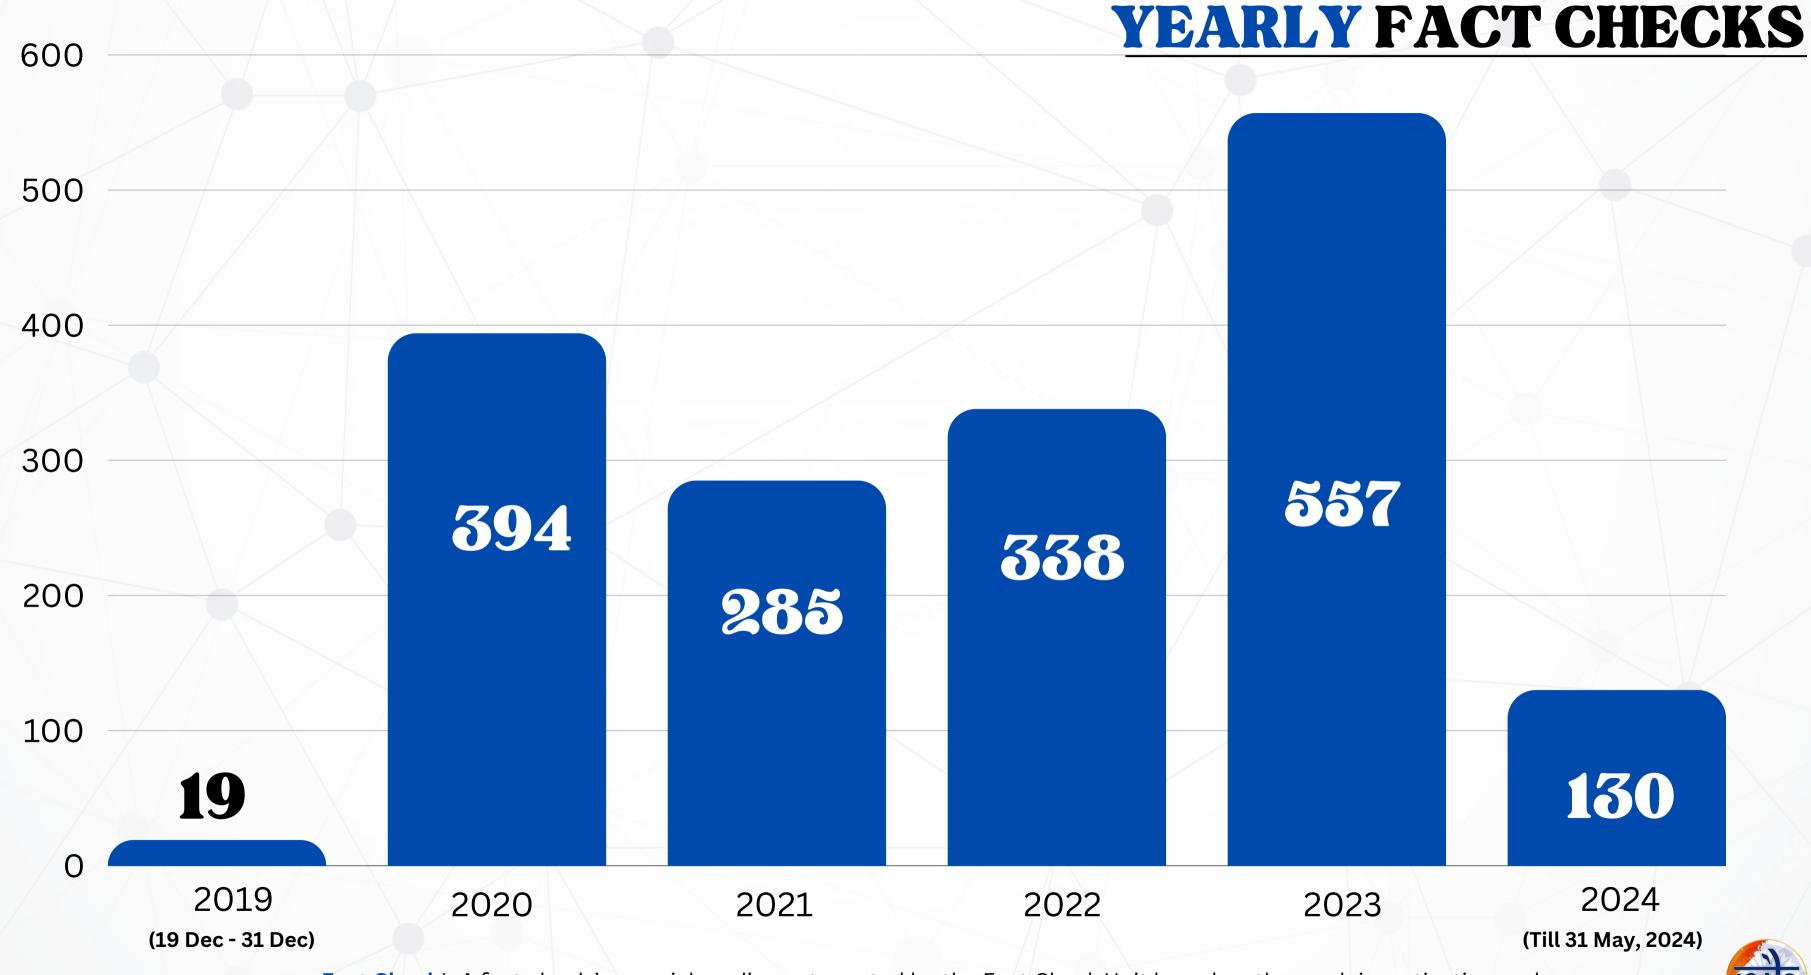

Fact Check\*: A fact check is a social media post created by the Fact Check Unit based on thorough investigation and verification from official & authentic sources. A single Fact Check can be a result of multiple queries.