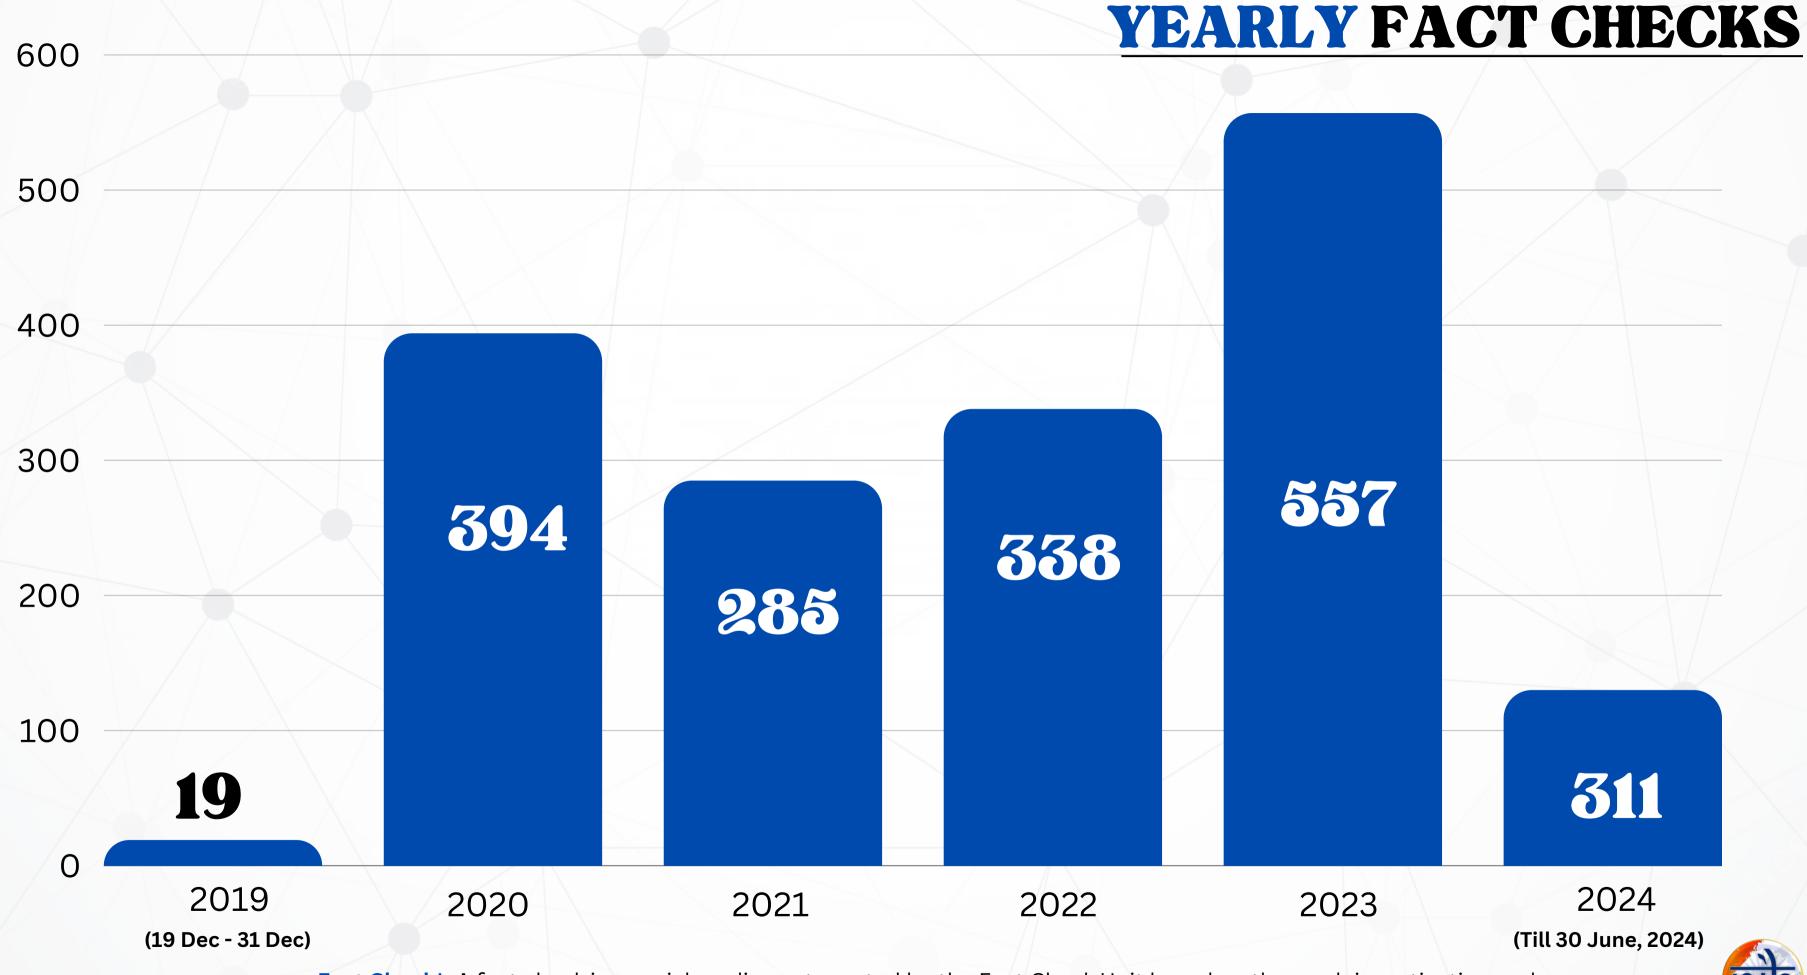

Fact Check\*: A fact check is a social media post created by the Fact Check Unit based on thorough investigation and verification from official & authentic sources. A single Fact Check can be a result of multiple queries.