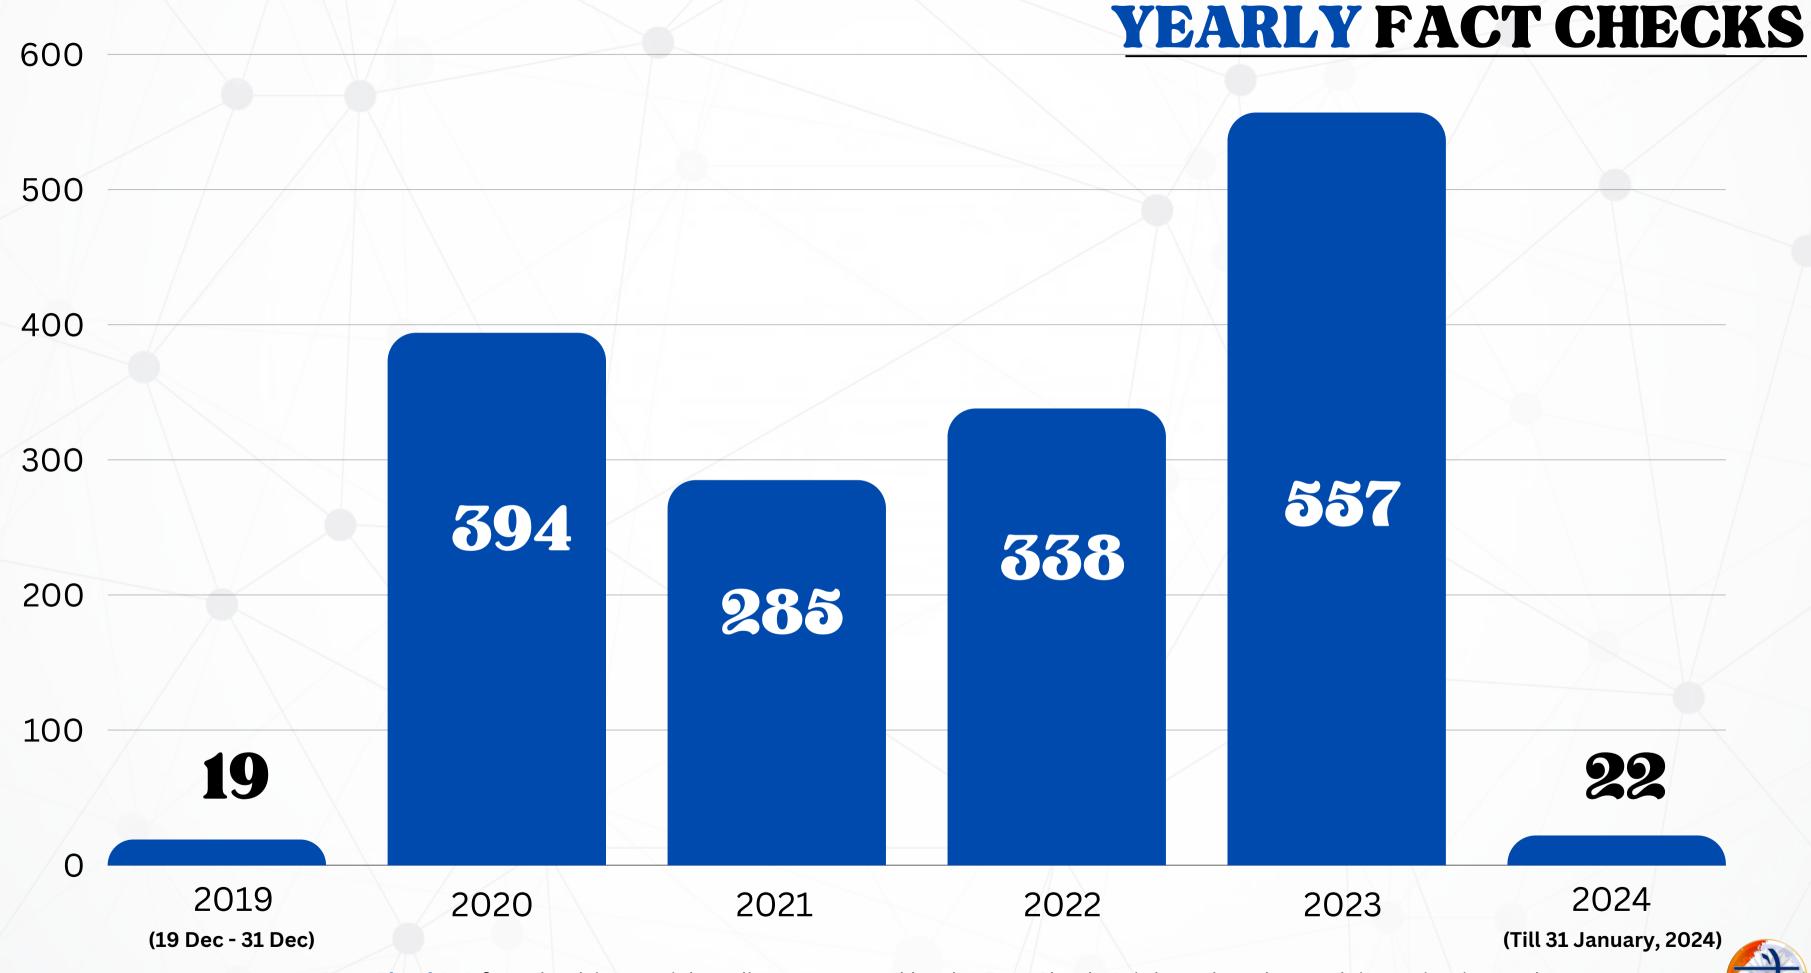

Fact Check\*: A fact check is a social media post created by the Fact Check Unit based on thorough investigation and verification from official & authentic sources. A single Fact Check can be a result of multiple queries.