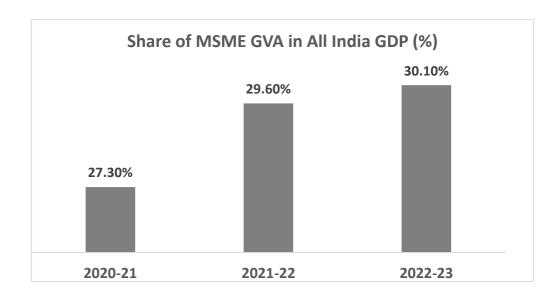

The MSME sector in India has consistently demonstrated remarkable resilience and adaptability, significantly contributing to the nation's GDP over the years. The Gross Value Added (GVA) by MSMEs in India's GDP was 29.7% in 2017-18, rising to 30.1% in both 2022-23. Even amid the unprecedented challenges posed by the COVID-19 pandemic, the sector sustained a contribution of 27.3% in 2020-21, rebounding to 29.6% in 2021-22. These figures highlight the sector's pivotal role in driving economic growth and stability, reflecting its enduring strength and importance to the Indian