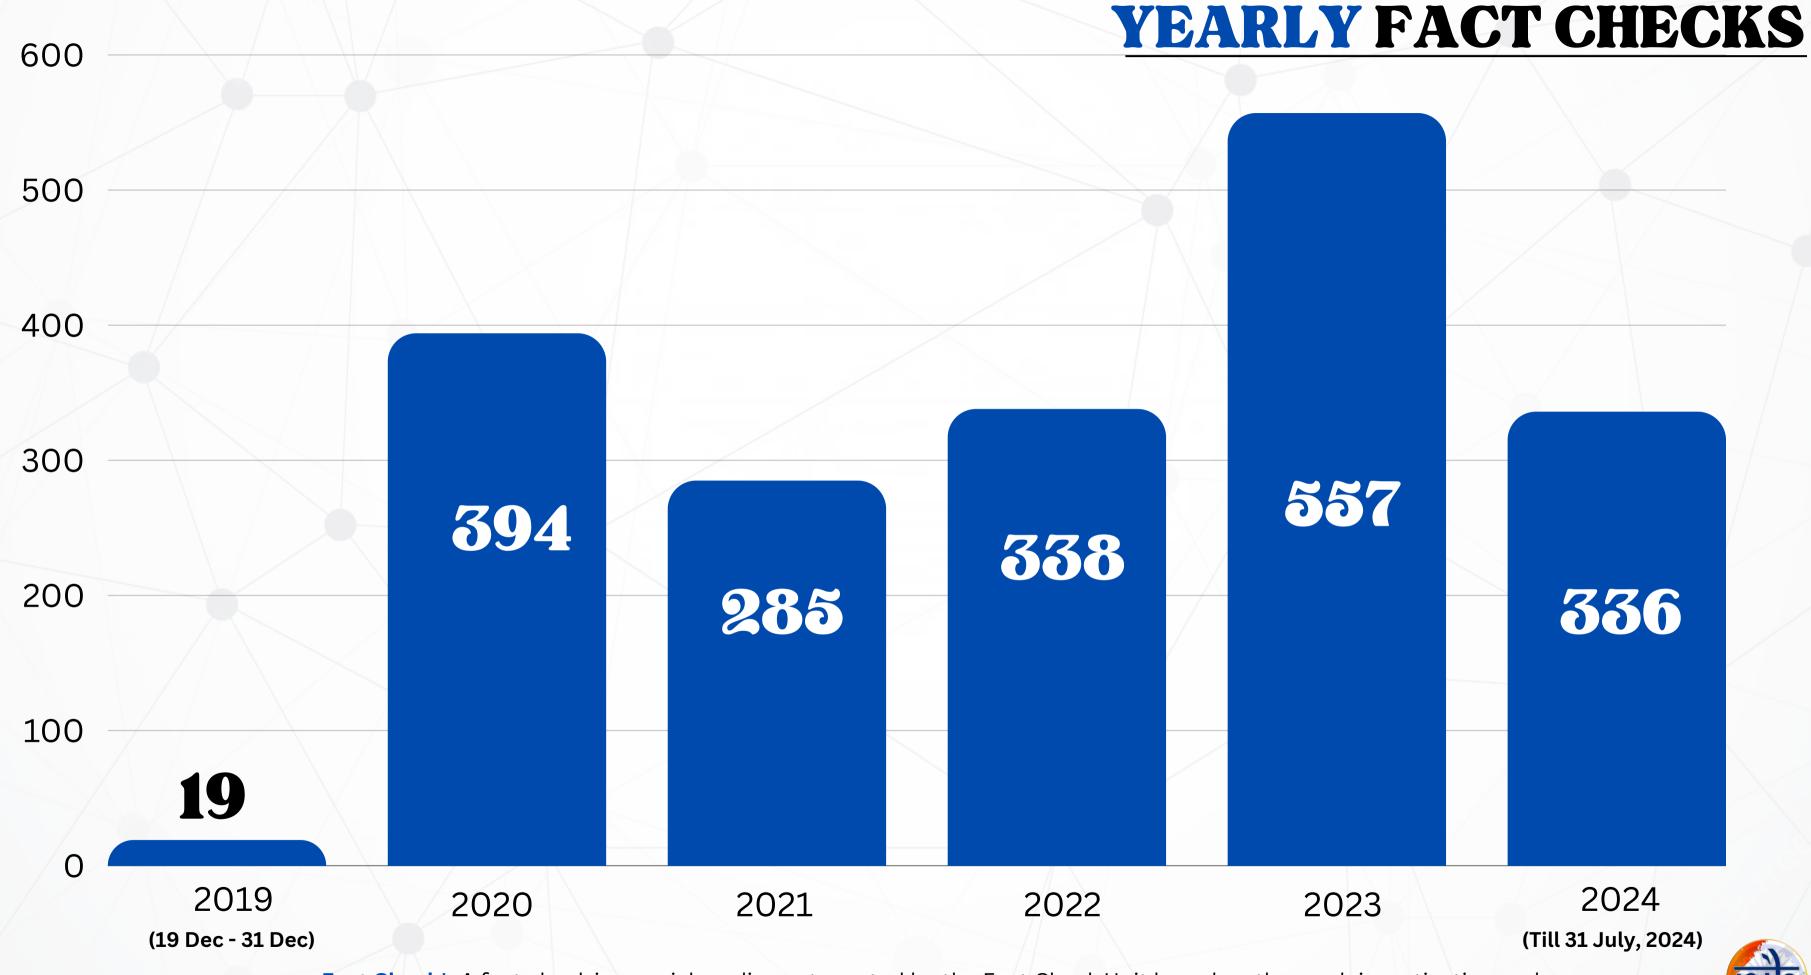

Fact Check\*: A fact check is a social media post created by the Fact Check Unit based on thorough investigation and verification from official & authentic sources. A single Fact Check can be a result of multiple queries.