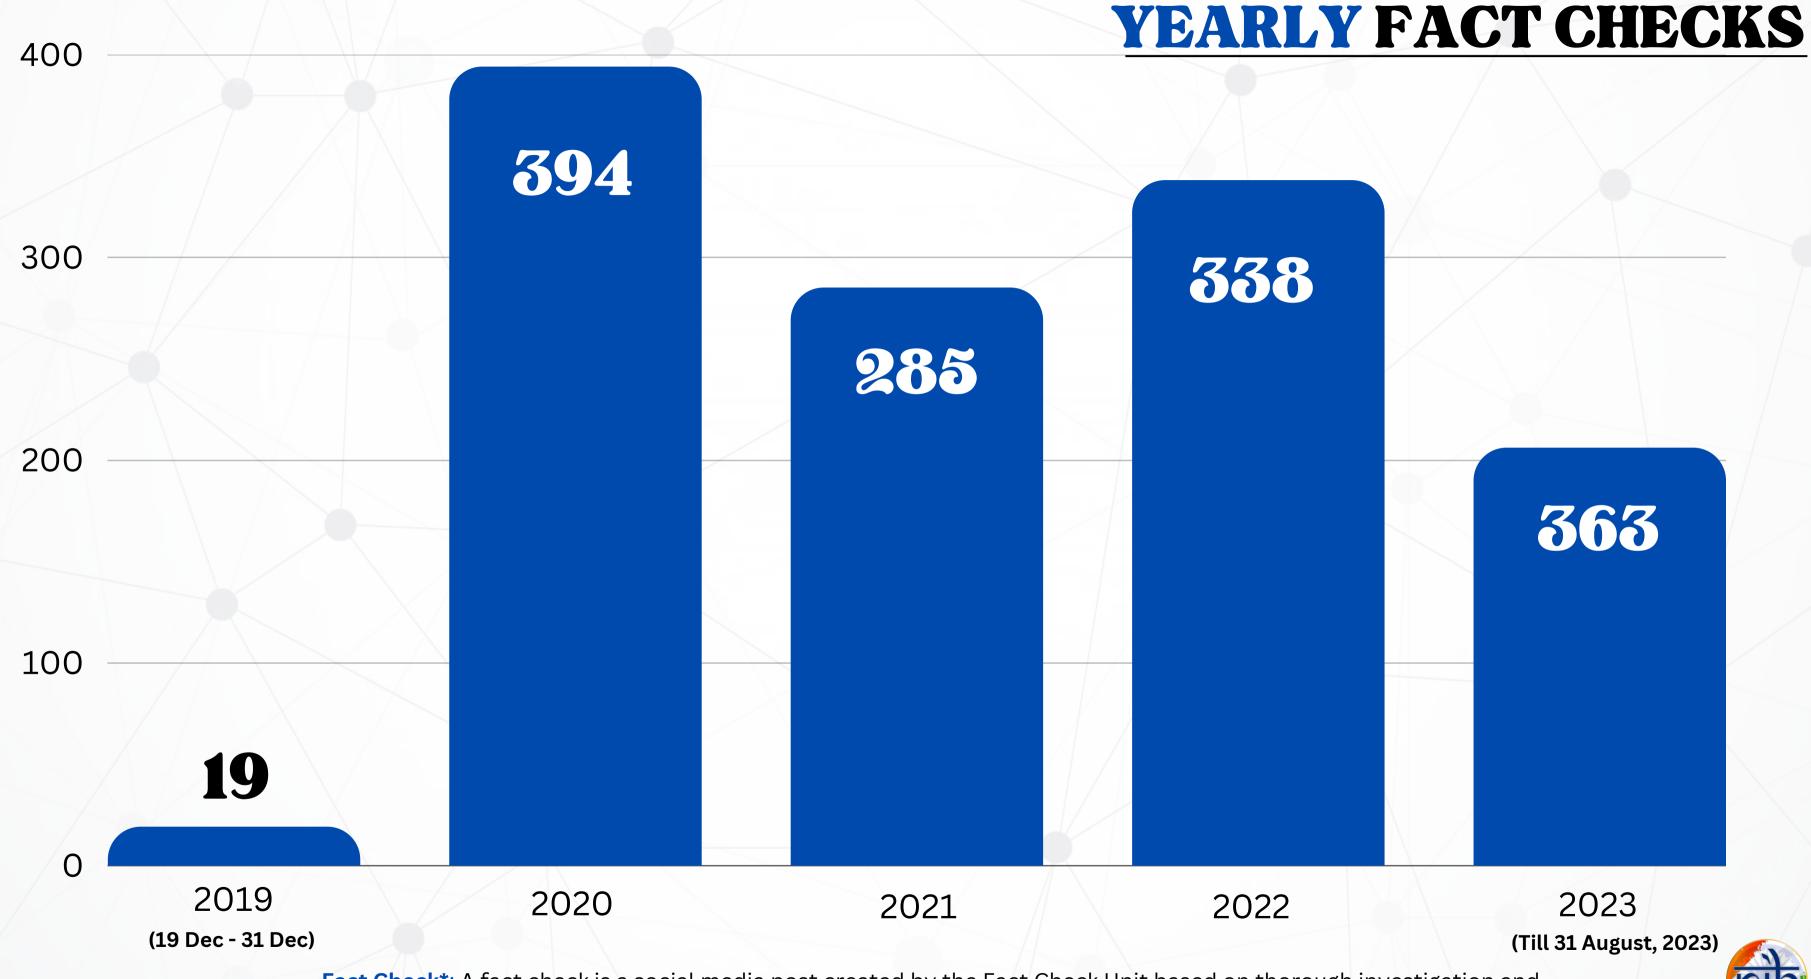

Fact Check\*: A fact check is a social media post created by the Fact Check Unit based on thorough investigation and verification from official & authentic sources. A single Fact Check can be a result of multiple queries.