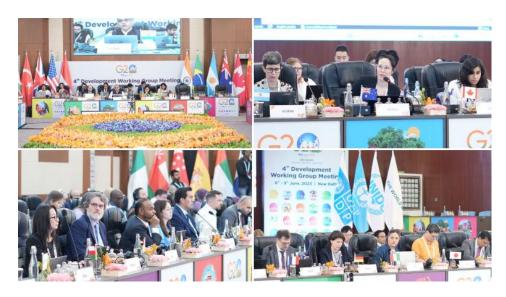

## 4<sup>th</sup> Development Working Group Meeting (New Delhi– June 6-9, 2023)

(Ministry of Information & Broadcasting)

June 16, 2023

"India has exemplified before the world how revolutionary the use of technology is for the entire humanity in the form of the Digital India campaign."

During the 4<sup>th</sup> Development Working Group Meeting, the delegates engaged in pivotal deliberations at the G20 Secretariat in New Delhi. The sessions were fruitful in formulating the outcome document.