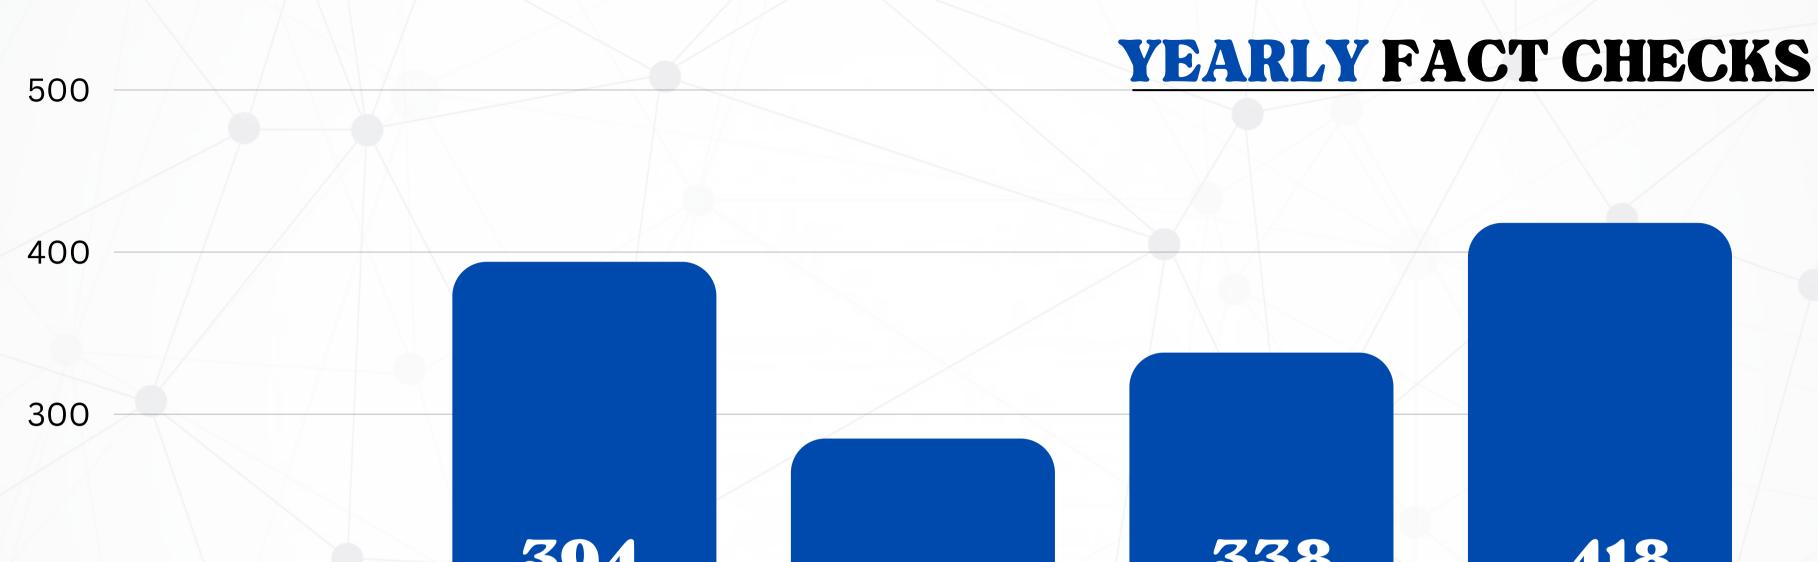

Fact Check\*: A fact check is a social media post created by the Fact Check Unit based on thorough investigation and verification from official & authentic sources. A single Fact Check can be a result of multiple queries.