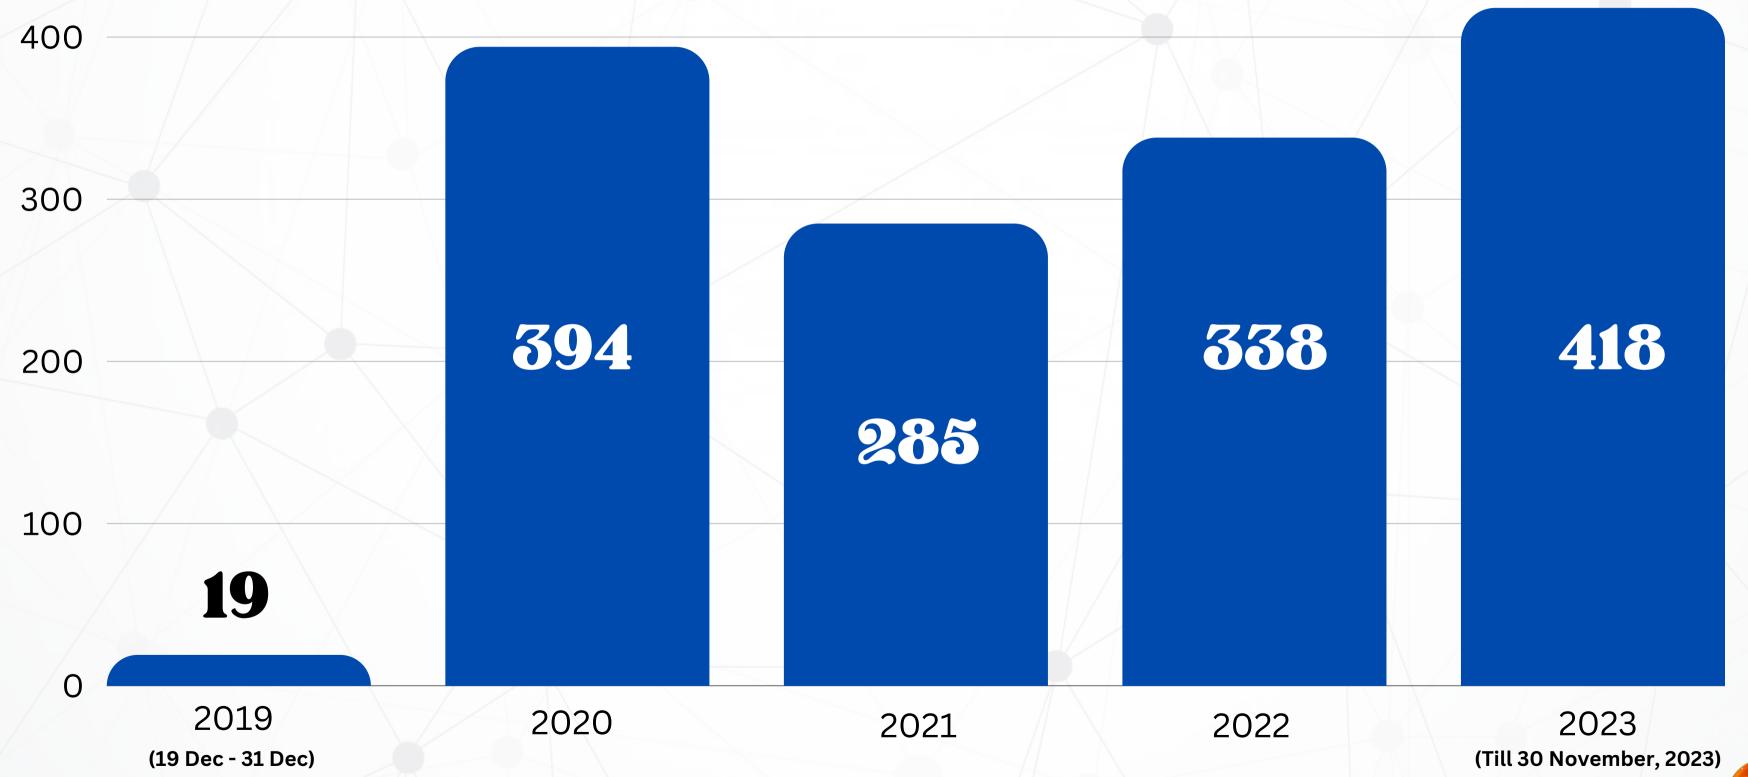

Fact Check\*: A fact check is a social media post created by the Fact Check Unit based on thorough investigation and verification from official & authentic sources. A single Fact Check can be a result of multiple queries.