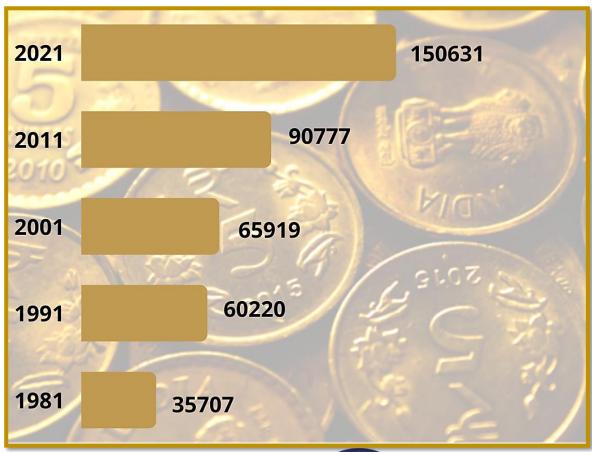

## **Number of Branches of Scheduled Commercial Banks**

Number of branches of SCBs has registered a significant increase since the launch of PMJDY in August 2014

Source: <a href="https://www.rbi.org.in/scripts/PublicationsView.aspx?id=20462">https://www.rbi.org.in/scripts/PublicationsView.aspx?id=20462</a>

Note: Source for data from 2006 onwards, Central Information System for

Banking infrastructure database as on July 01 of the year

SCB: Scheduled Commercial Banks | PMJDY: Pradhan Mantri Jan Dhan Yojana