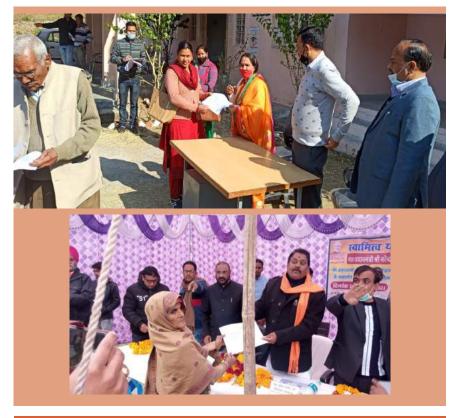

## १४० लोगों को जमीन का मालिकाना हक मिला

#### लास्ट हमरे संबद्धात

लक्स तरमोल के मलकपुर गांव से प्रधानमंत्री स्वामित्व बीजन की शुरुआत हो गई। प्रशासन की ओर से विभये विधायक और एमतीएम ने लेन रहेब्रे के 140 लोगों की इनके आवस का मसिकाना तक दिलाया। उन्हें खगग खतीने की नकल बोटी गई।

प्रधानमंत्री में 24 अप्रैल 2020 में स्वांगल योजन को घोषण को थी। हामें नगर और देतात में मूल आबादें में आलग मंचने पर मकान बनाकर रह रहे लोगों को अमेन का मलिकाना इक दिया जन्म है। प्रमाधन तथी से इसके लिए सर्वे का रहा है। मलकपूर में तत्मोल प्रशासन की ओर से कैपलनाव 70)