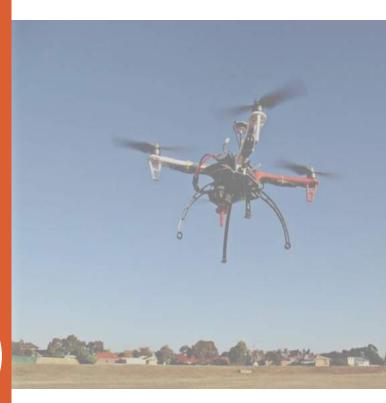

The demarcation of rural inhabited land is done using Drone Surveying technology with the collaborative efforts of the Ministry of Panchayati Raj, Survey of India, National Informatics Centre (NIC), State Revenue Departments and State Panchayati Raj Departments. This will provide the 'record of rights' to village household owners in the form of Property Cards/Title Deeds.

# SVAMITVA is Leveraging Technology at Scale- CORS & Drones

Survey grade drones along with Continuous Operating Referencing System (CORS) network to quickly create high-resolution maps.

The high-resolution images enable easy recognition of own plots' dimensions.

A total of 500-600 Drone Teams employing approx. 2000 skilled manpower to cover the entire country.

High quality Survey Grade UAVs/Drones enable generation of maps on a scale of 1:500 with an accuracy of +/- 5 cms.