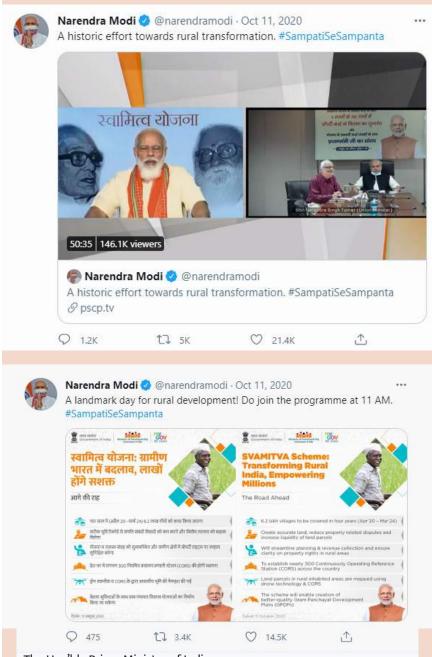

## **Endorsements : Government**

Hon'ble Prime Minister Interacting with Hon'ble Chief Ministers for SVAMITVA Scheme on 24 April 2021

The Hon'ble Prime Minister of India

Narendra Singh Tomar 🤣 @nstomar · Feb 1 ···· माननीय प्रधानमंत्री जी द्वारा शुरू स्वामित्व योजना के अंतर्गत गांवों में संपत्तियों के मालिकों को अधिकार के दस्तावेज दिए जा रहे हैं।

वित्त वर्ष 2021-22 में इस योजना को सभी राज्यों/संघ राज्य क्षेत्रों में लागू किया जाएगा।

#AatmanirbharBharatKaBudget

The Hon'ble Minister of Panchayati Raj

| Red a Car |
|-----------|
|           |
| CAN REAL  |
| 1 1 3     |
|           |