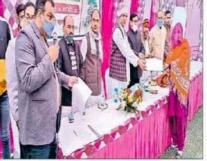

# Launch of the Property Card Distribution by Hon'ble Prime Minister

As a first milestone of the Scheme the Hon'ble Prime Minister launched the physical distribution of Property Cards to about I lakh Property Owners of 763 villages of six Pilot Phase States (Maharashtra, Karnataka, Haryana, Uttar Pradesh, Uttarakhand and Madhya Pradesh) on 11th October 2020.