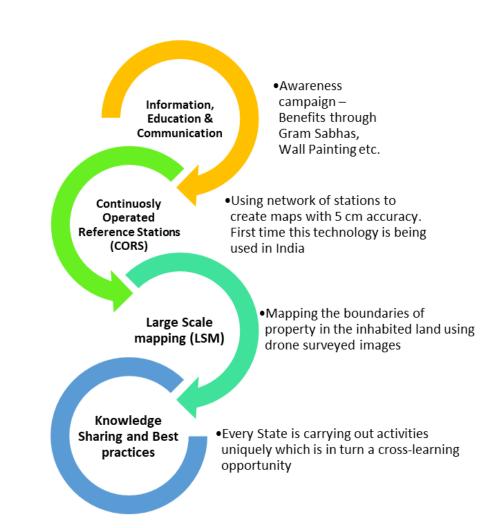

# SVAMITVA is Leveraging Technology at Scale- CORS & Drones

Survey grade drones along with Continuous Operating Referencing System (CORS) network to quickly create high-resolution maps.

The high-resolution images enable easy recognition of own plots' dimensions.

A total of 500-600 Drone Teams employing approx. 2000 skilled manpower to cover the entire country.

High quality Survey Grade UAVs/Drones enable generation of maps on a scale of 1:500 with an accuracy of +/- 5 cms.

Creation of Public Infrastructure of 567 CORS stations, i.e. a geo-positioning infrastructure, which can be used to replace the chain surveys practiced in several States.

This will also have spill over benefits for all departments in the estimation and checking of public works.