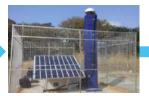

# SVAMITVA is Leveraging Technology at Scale- CORS & Drones

Survey grade drones along with Continuous Operating Referencing System (CORS) network to quickly create high-resolution maps.

The high-resolution images enable easy recognition of own plots' dimensions.

A total of 500-600 Drone Teams employing approx. 2000 skilled manpower to cover the entire country.

High quality Survey Grade UAVs/Drones enable generation of maps on a scale of 1:500 with an accuracy of +/- 5 cms.

Creation of Public Infrastructure of 567 CORS stations, i.e. a geo-positioning infrastructure, which can be used to replace the chain surveys practiced in several States.

This will also have spill over benefits for all departments in the estimation and checking of public works.