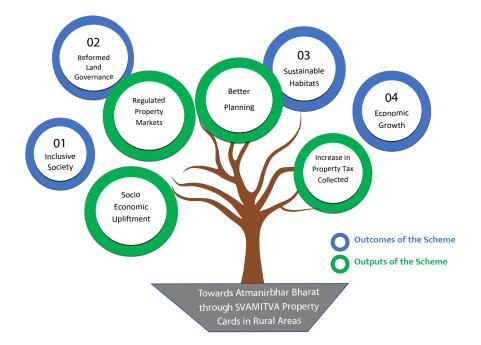

# SVAMITVA Led Benefits for the Property Owners & Rural Landscape

SVAMITVA scheme envisions direct, long-term impact on the residents of the rural India.

## Four Identified broad areas of Impact

## **Inclusive Society**

Throughout the history, scholars and development specialists have linked 'Access to Property Rights' with 'Improvement in socioeconomic standards of vulnerable population in villages'. The SVAMITVA Scheme aims to enable the same.

### Land Governance

Land is an essential resource for any economic activity aimed at creation of material wealth in the world. Lack of clearly demarcated Abadi area has led to high number of land-conflict cases. As per reports, millions of people suffer the impact of land conflicts across India and the World. The SVAMITVA Scheme aims to address the root cause for disputes at local level.

### **Sustainable Habitats**

Creation of High-resolution digital maps for better Gram Panchayat Development Plans (GPDP) leading to improvement across infrastructure like schools, community health centres, rivers, street light, roads etc. through efficient allocation of funds and increased accessibility.

## **Economic Growth**

The key outcome is to help people monetize their property as collateral. Furthermore, a boost to India's economic growth through streamlining of Property tax, in States where it is levied leading to increase in investments and ease of doing business`.