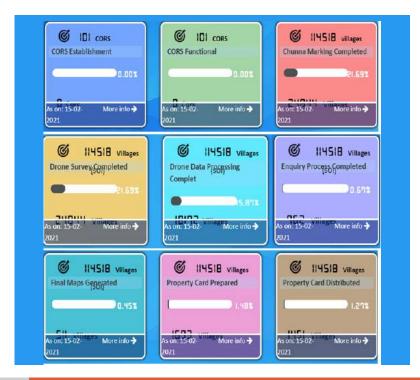

## **SVAMITVA Dashboard**

**Online Monitoring System** - A centralized online monitoring and reporting dashboard for real-time progress monitoring of SVAMITVA implementation.