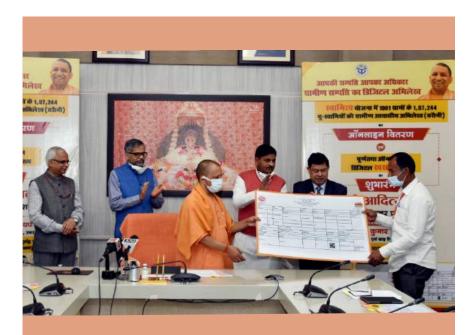

# Property Card Distribution - Milestones

Few glimpses of Property Card distribution from the states.

Property Card distribution in Uttar Pradesh on 26th January 2021

Property Card distribution in Uttarakhand on 26th January 2021