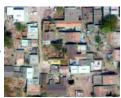

# SVAMITVA is Leveraging Technology at Scale- CORS & Drones

Survey grade drones along with Continuous Operating Referencing System (CORS) network to quickly create high-resolution maps.

The high-resolution images enable easy recognition of own plots' dimensions.

A total of 500-600 Drone Teams employing approx. 2000 skilled manpower to cover the entire country.

High quality Survey Grade UAVs/Drones enable generation of maps on a scale of 1:500 with an accuracy of +/- 5 cms.