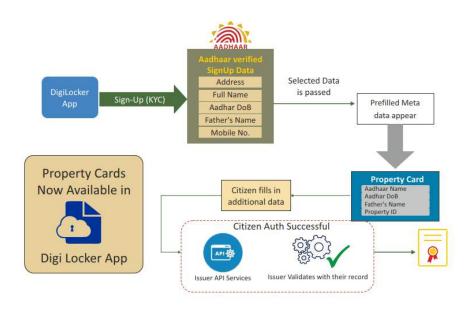

## DigiLocker App

Property cards are now available in **DigiLocker app**.

Beneficiaries can now view and download the property card through the DigiLocker App.