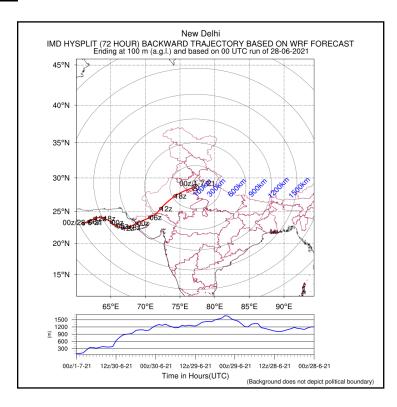

|  |
| Overcast             | 8                       |  |

| Terms       | Probability of Occurrence (%) |  |  |
|-------------|-------------------------------|--|--|
| Unlikely    | <25                           |  |  |
| Likely      | 25 - 50                       |  |  |
| Very Likely | 50 – 75                       |  |  |
| Most Likely | >75                           |  |  |
|             |                               |  |  |





### Meteogram/EPSgram (10 days)







# Forecast of Ventilation Index and Mixing Height

IMD GFS(T1534) Ventilation Index (m2/sec) Forecast based on 00 UTC of 28-06-2021 valid for the next 10 DAYS



IMD GFS(T1534) Mixing Height (m) Forecast based on 00 UTC of 28-06-2021 valid for the next 10 DAYS







## **Wind Pattern Forecast**

### At 100m Height



## At 500m Height







## At 1000m Height