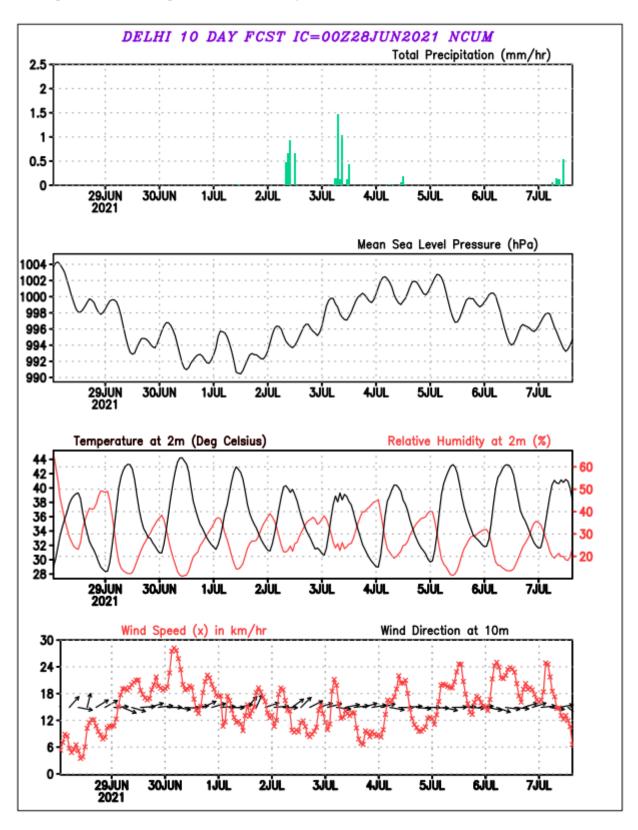

### Meteogram/EPSgram (10 days)

# Delhi/NCR forecast for next 7 days Date: 28.06.2021

| <u>Date: 20.00.2021</u> |          |      |                              |                        |                        |                                                                                  |                                                                                                                                                                                                                                                                                                                                                                                                                                                                                                                                                                                                                                                                                                                                                                                                                                                                                                                                                                                                                                                                                                                                                                                                                                                                                                                                                                                                                                                                                                                                                                                                                                                                                                                                                                                                                                                                                                                                                                                                                                                                                                                                |  |
|-------------------------|----------|------|------------------------------|------------------------|------------------------|----------------------------------------------------------------------------------|--------------------------------------------------------------------------------------------------------------------------------------------------------------------------------------------------------------------------------------------------------------------------------------------------------------------------------------------------------------------------------------------------------------------------------------------------------------------------------------------------------------------------------------------------------------------------------------------------------------------------------------------------------------------------------------------------------------------------------------------------------------------------------------------------------------------------------------------------------------------------------------------------------------------------------------------------------------------------------------------------------------------------------------------------------------------------------------------------------------------------------------------------------------------------------------------------------------------------------------------------------------------------------------------------------------------------------------------------------------------------------------------------------------------------------------------------------------------------------------------------------------------------------------------------------------------------------------------------------------------------------------------------------------------------------------------------------------------------------------------------------------------------------------------------------------------------------------------------------------------------------------------------------------------------------------------------------------------------------------------------------------------------------------------------------------------------------------------------------------------------------|--|
| DATE                    | TEMPERAT |      | DIRECTION/ WIND SPEED (KMPH) |                        |                        |                                                                                  |                                                                                                                                                                                                                                                                                                                                                                                                                                                                                                                                                                                                                                                                                                                                                                                                                                                                                                                                                                                                                                                                                                                                                                                                                                                                                                                                                                                                                                                                                                                                                                                                                                                                                                                                                                                                                                                                                                                                                                                                                                                                                                                                |  |
|                         | URE (°C) |      |                              |                        |                        |                                                                                  |                                                                                                                                                                                                                                                                                                                                                                                                                                                                                                                                                                                                                                                                                                                                                                                                                                                                                                                                                                                                                                                                                                                                                                                                                                                                                                                                                                                                                                                                                                                                                                                                                                                                                                                                                                                                                                                                                                                                                                                                                                                                                                                                |  |
|                         | MAX      | MIN  | 0530-<br>1130<br>(IST)       | 1130-<br>1730<br>(IST) | 1730-<br>2330<br>(IST) | WEATHER FORECAST                                                                 |                                                                                                                                                                                                                                                                                                                                                                                                                                                                                                                                                                                                                                                                                                                                                                                                                                                                                                                                                                                                                                                                                                                                                                                                                                                                                                                                                                                                                                                                                                                                                                                                                                                                                                                                                                                                                                                                                                                                                                                                                                                                                                                                |  |
| 28.06.2021              | 40       | 27.6 | SE/04                        | NW/10                  | NW/10                  | PARTLY CLOUDY SKY.                                                               | *                                                                                                                                                                                                                                                                                                                                                                                                                                                                                                                                                                                                                                                                                                                                                                                                                                                                                                                                                                                                                                                                                                                                                                                                                                                                                                                                                                                                                                                                                                                                                                                                                                                                                                                                                                                                                                                                                                                                                                                                                                                                                                                              |  |
| 29.06.2021              | 40       | 27   | NNW/20                       | NW/24                  | W/20                   | PARTLY CLOUDY SKY. STRONG SURFACE WINDS (SPEED 20-30 KMPH) DURING THE DAY.       | *                                                                                                                                                                                                                                                                                                                                                                                                                                                                                                                                                                                                                                                                                                                                                                                                                                                                                                                                                                                                                                                                                                                                                                                                                                                                                                                                                                                                                                                                                                                                                                                                                                                                                                                                                                                                                                                                                                                                                                                                                                                                                                                              |  |
| 30.06.2021              | 41       | 29   | NW/20                        | W/12                   | W/28                   | PARTLY CLOUDY SKY. STRONG<br>SURFACE WINDS (SPEED 20-30<br>KMPH) DURING THE DAY. |                                                                                                                                                                                                                                                                                                                                                                                                                                                                                                                                                                                                                                                                                                                                                                                                                                                                                                                                                                                                                                                                                                                                                                                                                                                                                                                                                                                                                                                                                                                                                                                                                                                                                                                                                                                                                                                                                                                                                                                                                                                                                                                                |  |
| 01.07.2021              | 40       | 29   | W/28                         | W/20                   | SW/16                  | PARTLY CLOUDY SKY WITH POSSIBILITY OF THUNDERY DEVELOPMENT.                      | *                                                                                                                                                                                                                                                                                                                                                                                                                                                                                                                                                                                                                                                                                                                                                                                                                                                                                                                                                                                                                                                                                                                                                                                                                                                                                                                                                                                                                                                                                                                                                                                                                                                                                                                                                                                                                                                                                                                                                                                                                                                                                                                              |  |
| 02.06.2021              | 39       | 28   | SW/16                        | SW/16                  | SW/04                  | PARTLY CLOUDY SKY WITH LIGHT<br>RAIN/ THUNDERSHOWERS AT FEW<br>PLACES.           | T.g.                                                                                                                                                                                                                                                                                                                                                                                                                                                                                                                                                                                                                                                                                                                                                                                                                                                                                                                                                                                                                                                                                                                                                                                                                                                                                                                                                                                                                                                                                                                                                                                                                                                                                                                                                                                                                                                                                                                                                                                                                                                                                                                           |  |
| 03.07.2021              | 38       | 29   | W/16                         | W/16                   | W/16                   | PARTLY CLOUDY SKY WITH VERY LIGHT RAIN/ THUNDERSHOWERS AT ISOLATED PLACES.       | 94.                                                                                                                                                                                                                                                                                                                                                                                                                                                                                                                                                                                                                                                                                                                                                                                                                                                                                                                                                                                                                                                                                                                                                                                                                                                                                                                                                                                                                                                                                                                                                                                                                                                                                                                                                                                                                                                                                                                                                                                                                                                                                                                            |  |
| 04.07.2021              | 37       | 28   | W/16                         | W/20                   | NW/14                  | PARTLY CLOUDY SKY WITH VERY LIGHT RAIN/ THUNDERSHOWERS AT ISOLATED PLACES.       | The state of the s |  |