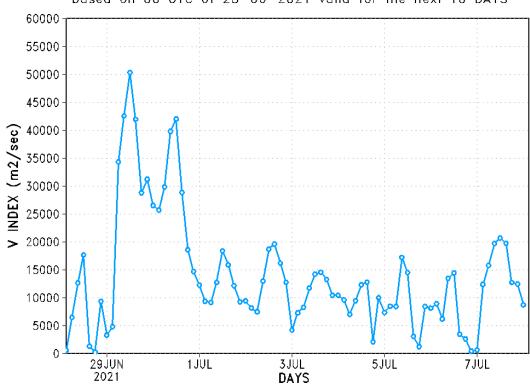

#### RAINFALL INTENSITY

| TEMPERATURE NORMALS |      |      |  |  |  |
|---------------------|------|------|--|--|--|
| DATE                | MAX  | MIN  |  |  |  |
| 27 JUNE-29 JUNE     | 37.4 | 28.2 |  |  |  |
| 30 JUNE-04 JULY     | 37.3 | 27.3 |  |  |  |

# Forecast of Ventilation Index and Mixing Height

IMD GFS(T1534) Ventilation Index (m2/sec) Forecast based on 00 UTC of 28-06-2021 valid for the next 10 DAYS

IMD GFS(T1534) Mixing Height (m) Forecast based on 00 UTC of 28-06-2021 valid for the next 10 DAYS