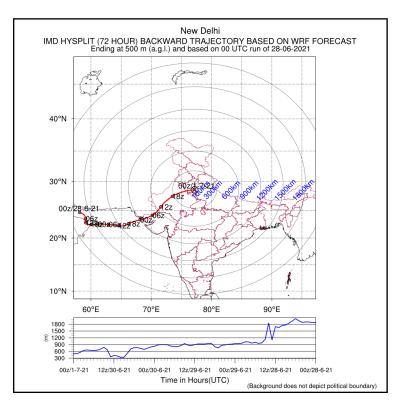

| 8                       |  |

| Terms       | Probability of Occurrence (%) |  |  |
|-------------|-------------------------------|--|--|
| Unlikely    | <25                           |  |  |
| Likely      | 25 - 50                       |  |  |
| Very Likely | 50 – 75                       |  |  |
| Most Likely | >75                           |  |  |
|             |                               |  |  |





### Meteogram/EPSgram (10 days)







# Forecast of Ventilation Index and Mixing Height

IMD GFS(T1534) Ventilation Index (m2/sec) Forecast based on 00 UTC of 28-06-2021 valid for the next 10 DAYS



IMD GFS(T1534) Mixing Height (m) Forecast based on 00 UTC of 28-06-2021 valid for the next 10 DAYS







## **Wind Pattern Forecast**

### At 100m Height



## At 500m Height







## At 1000m Height