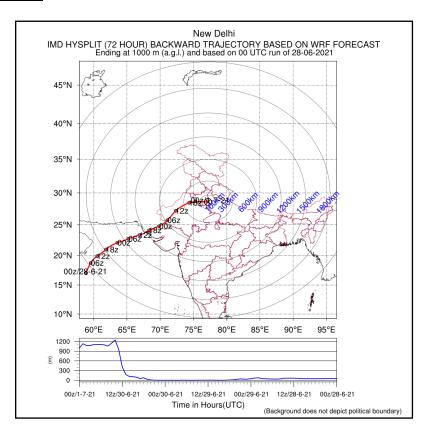

|  |

| Terms       | Probability of Occurrence (%) |  |  |
|-------------|-------------------------------|--|--|
| Unlikely    | <25                           |  |  |
| Likely      | 25 - 50                       |  |  |
| Very Likely | 50 – 75                       |  |  |
| Most Likely | >75                           |  |  |
|             |                               |  |  |





### Meteogram/EPSgram (10 days)







# Forecast of Ventilation Index and Mixing Height

IMD GFS(T1534) Ventilation Index (m2/sec) Forecast based on 00 UTC of 28-06-2021 valid for the next 10 DAYS



IMD GFS(T1534) Mixing Height (m) Forecast based on 00 UTC of 28-06-2021 valid for the next 10 DAYS







## **Wind Pattern Forecast**

### At 100m Height



## At 500m Height







## At 1000m Height