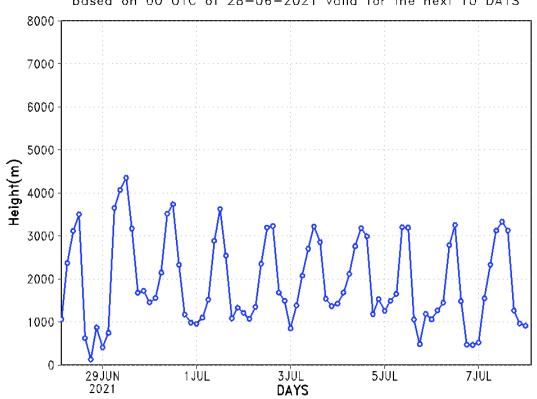

#### RAINFALL INTENSITY

| TEMPERATURE NORMALS |      |      |  |  |  |
|---------------------|------|------|--|--|--|
| DATE                | MAX  | MIN  |  |  |  |
| 27 JUNE-29 JUNE     | 37.4 | 28.2 |  |  |  |
| 30 JUNE-04 JULY     | 37.3 | 27.3 |  |  |  |

# Forecast of Ventilation Index and Mixing Height

IMD GFS(T1534) Ventilation Index (m2/sec) Forecast based on 00 UTC of 28-06-2021 valid for the next 10 DAYS

IMD GFS(T1534) Mixing Height (m) Forecast based on 00 UTC of 28-06-2021 valid for the next 10 DAYS