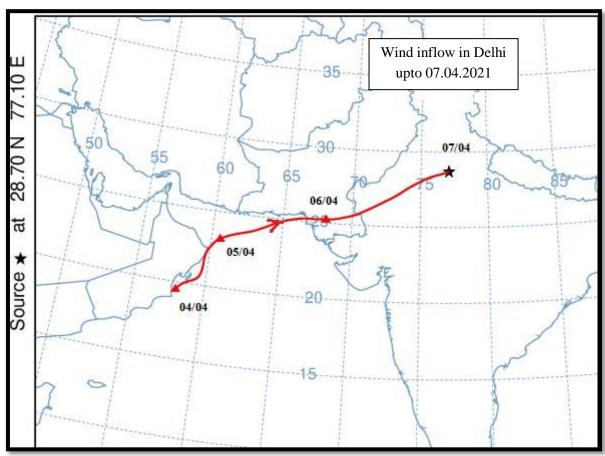

|                      |

| JUD AMOUNT              |
|-------------------------|
| Amount of Cloud in Octa |
| 0                       |
| 1 – 2                   |
| 3 – 4                   |
| 5-7                     |
| 8                       |
|                         |

|             | TROB/IDIEIDITE FORECAST       |
|-------------|-------------------------------|
| Terms       | Probability of Occurrence (%) |
| Unlikely    | <25                           |
| Likely      | 25 – 50                       |
| Very Likely | 50 – 75                       |
| Most Likely | >75                           |
|             |                               |





## Meteogram/EPSgram (10 days)







## Forecast of Ventilation Index and Mixing Height









# **Wind Pattern Forecast**