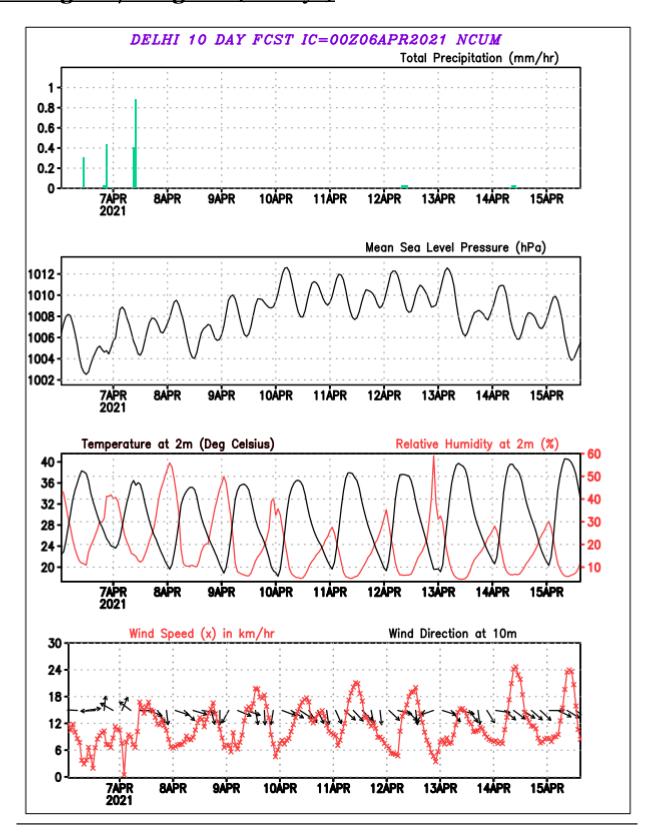

ll | >= 204.5             |
| CLOU                | DAMOUNT              | PROBABILISTIC FORECAST   |                      |

| JUD AMOUNT              |
|-------------------------|
| Amount of Cloud in Octa |
| 0                       |
| 1 – 2                   |
| 3 – 4                   |
| 5-7                     |
| 8                       |
|                         |

|             | TROB/IDIEIDITE FORECAST       |
|-------------|-------------------------------|
| Terms       | Probability of Occurrence (%) |
| Unlikely    | <25                           |
| Likely      | 25 – 50                       |
| Very Likely | 50 – 75                       |
| Most Likely | >75                           |
|             |                               |





## Meteogram/EPSgram (10 days)







## Forecast of Ventilation Index and Mixing Height









# **Wind Pattern Forecast**