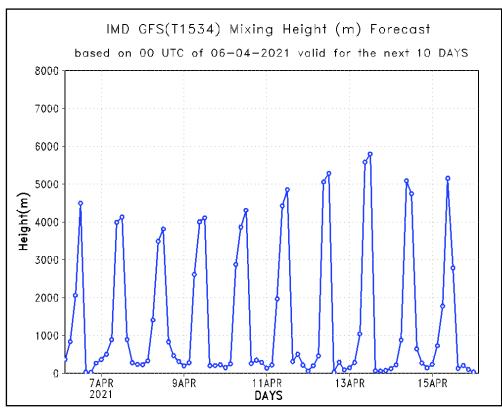

| PROBABILISTIC FORECAST   |                      |

| JUD AMOUNT              |
|-------------------------|
| Amount of Cloud in Octa |
| 0                       |
| 1 – 2                   |
| 3 – 4                   |
| 5-7                     |
| 8                       |
|                         |

|             | TROB/IDIEIDITE FORECAST       |
|-------------|-------------------------------|
| Terms       | Probability of Occurrence (%) |
| Unlikely    | <25                           |
| Likely      | 25 – 50                       |
| Very Likely | 50 – 75                       |
| Most Likely | >75                           |
|             |                               |





## Meteogram/EPSgram (10 days)







## Forecast of Ventilation Index and Mixing Height









# **Wind Pattern Forecast**