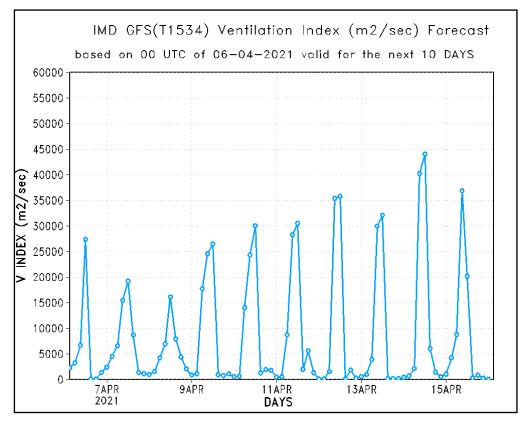

T              | PROBABILISTIC FORECAST   |                      |

| JUD AMOUNT              |
|-------------------------|
| Amount of Cloud in Octa |
| 0                       |
| 1 – 2                   |
| 3 – 4                   |
| 5-7                     |
| 8                       |
|                         |

|             | TROB/IDIEIDITE FORECAST       |
|-------------|-------------------------------|
| Terms       | Probability of Occurrence (%) |
| Unlikely    | <25                           |
| Likely      | 25 – 50                       |
| Very Likely | 50 – 75                       |
| Most Likely | >75                           |
|             |                               |





## Meteogram/EPSgram (10 days)







## Forecast of Ventilation Index and Mixing Height









# **Wind Pattern Forecast**