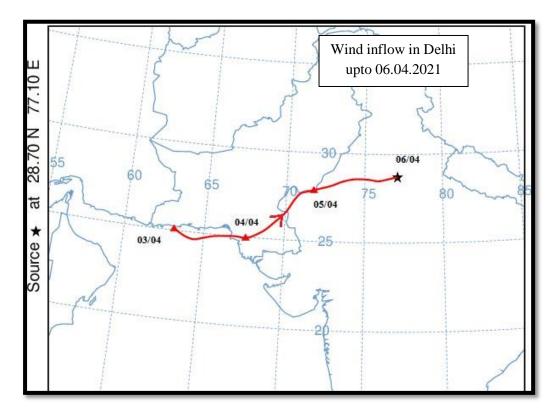

ST   |                      |

| JUD AMOUNT              |
|-------------------------|
| Amount of Cloud in Octa |
| 0                       |
| 1 – 2                   |
| 3 – 4                   |
| 5-7                     |
| 8                       |
|                         |

|             | TROB/IDIEIDITE FORECAST       |
|-------------|-------------------------------|
| Terms       | Probability of Occurrence (%) |
| Unlikely    | <25                           |
| Likely      | 25 – 50                       |
| Very Likely | 50 – 75                       |
| Most Likely | >75                           |
|             |                               |





## Meteogram/EPSgram (10 days)







## Forecast of Ventilation Index and Mixing Height









# **Wind Pattern Forecast**