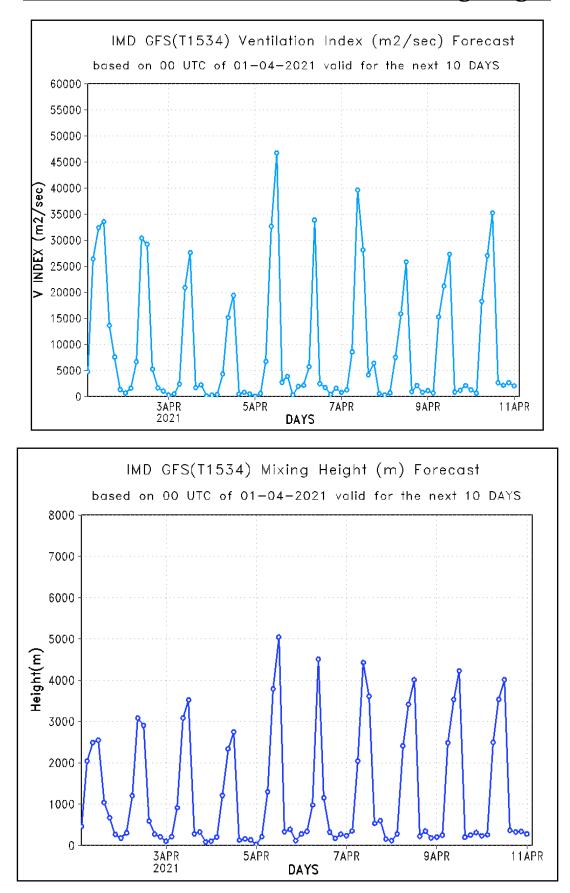

## Meteogram/EPSgram (10 days)

**Forecast of Ventilation Index and Mixing Height** 

Wind Pattern Forecast